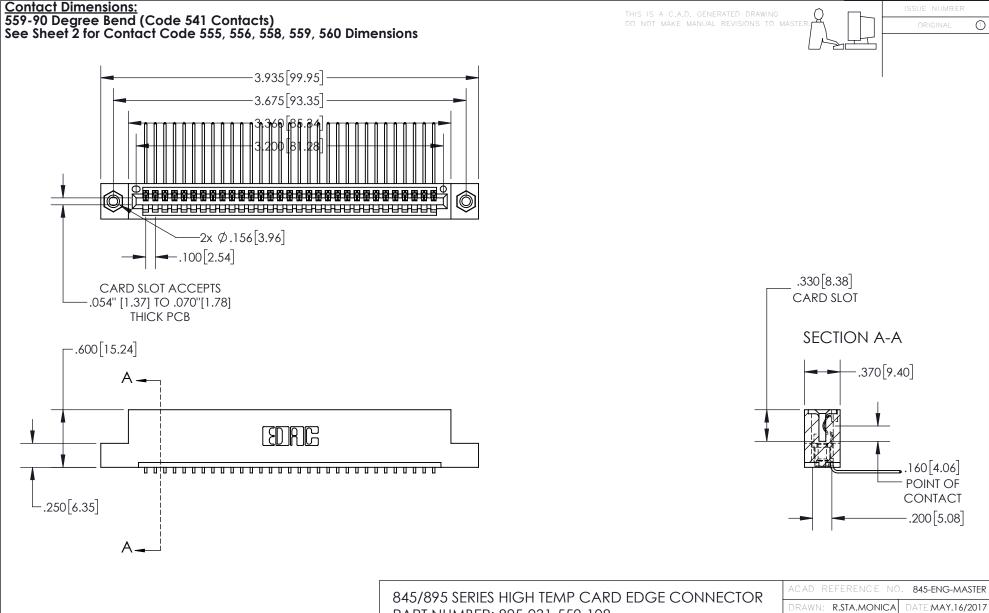

- INSULATOR MATERIAL: THERMOPLASTIC, UL 94V-0
- CONTACT MATERIAL; COPPER TIN ALLOY
  CONTACT PLATING: GOLD ON THE MATING AREA, TIN PLATING
  ON THE CONTACT TAILS, NICKEL UNDERPLATE

| 845/895 SERIES HIGH TEMP CARD EDGE CONNECTOR | 5 |
|----------------------------------------------|---|
| PART NUMBER: 895-031-559-108                 |   |