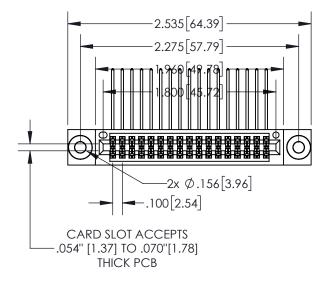

**Contact Dimensions:** 

558-90 Degree Bend (Code 541 Contacts) See Sheet 2 for Contact Code 555, 556, 558, 559, 560 Dimensions

845/895 SERIES HIGH TEMP CARD EDGE CONNECTOR PART NUMBER: 895-034-558-503

YOUR CONNECTION TO QUALITY & SERVICE

| • | INSULATOR MATERIAL: THERMOPLASTIC, UL 94V-0 |
|---|---------------------------------------------|
| _ | CONTACT MATERIAL CORRED TIME ALLOY          |

CONTACT MATERIAL; COPPER TIN ALLOY CONTACT PLATING: GOLD ON THE MATING AREA, TIN PLATING ON THE CONTACT TAILS, NICKEL UNDERPLATE