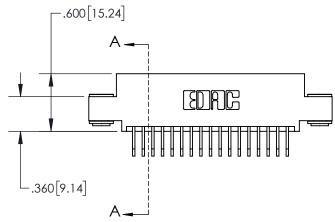

**Contact Dimensions:** 

558-90 Degree Bend (Code 541 Contacts) See Sheet 2 for Contact Code 555, 556, 558, 559, 560 Dimensions

845/895 SERIES HIGH TEMP CARD EDGE CONNECTOR PART NUMBER: 895-034-558-503

YOUR CONNECTION TO QUALITY & SERVICE

| .330[8.38]<br>CARD SLOT                         |
|-------------------------------------------------|
| SECTION A-A                                     |
| .370[9.40]<br>.160[4.06]<br>POINT OF<br>CONTACT |
| .200[5.08]                                      |