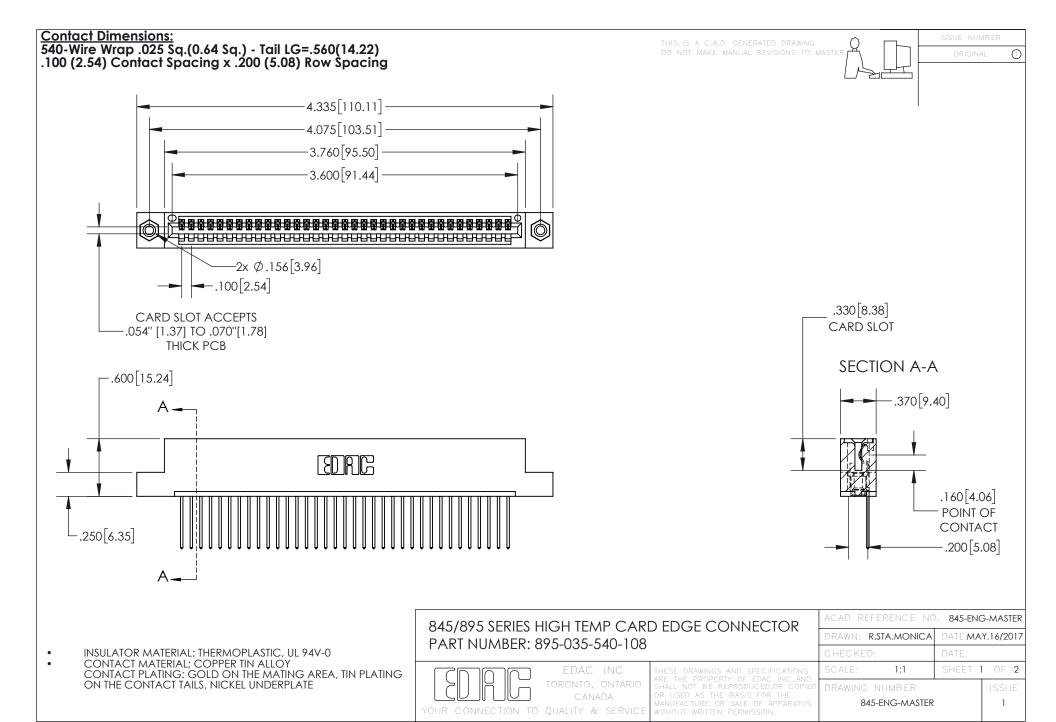

INSULATOR MATERIAL: THERMOPLASTIC POLYESTER, UL 94V-0 DAP MATERIAL AVAILABLE UPON REQUEST

**Contact Code 558** 

CONTACT MATERIAL; COPPER ALLOY CONTACT PLATING: GOLD ON THE MATING AREA, TIN PLATING ON THE CONTACT TAILS, NICKEL UNDERPLATE

## 845/895 SERIES HIGH TEMP CARD EDGE CONNECTOR CONTACT CODE 555,556,558,559,560 DIMENSIONS

YOUR CONNECTION TO QUALITY & SERVICE

Contact Code 559

|   | ACAD REFERENCE NO. 845-ENG-MASTER |                  |  |
|---|-----------------------------------|------------------|--|
|   | DRAWN: R.STA.MONICA               | DATE:MAY.16/2017 |  |
|   | CHECKED:                          | DATE:            |  |
|   | SCALE: 1:1                        | SHEET 2 OF 2     |  |
| D | DRAWING NUMBER                    | ISSUE            |  |

Contact Code 560

845-ENG-MASTER