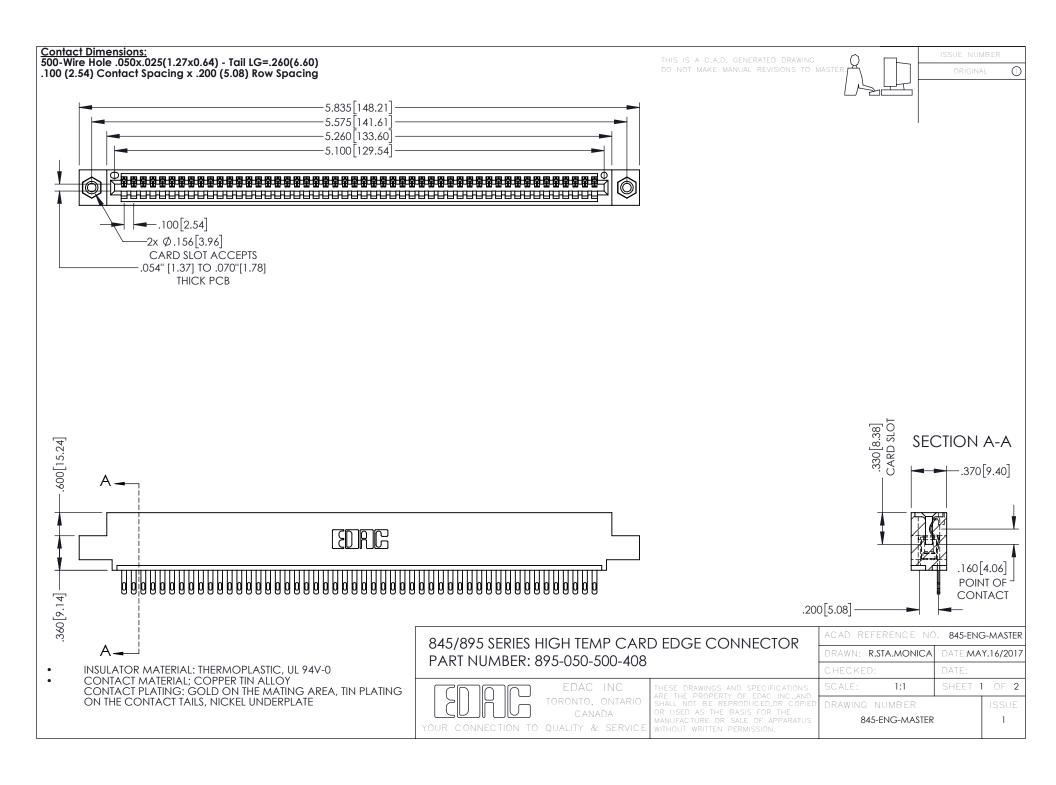

- INSULATOR MATERIAL: THERMOPLASTIC POLYESTER, UL 94V-0 DAP MATERIAL AVAILABLE UPON REQUEST
- CONTACT MATERIAL; COPPER ALLOY

**Contact Code 558** 

CONTACT PLATING: GOLD ON THE MATING AREA, TIN PLATING ON THE CONTACT TAILS, NICKEL UNDERPLATE

## 845/895 SERIES HIGH TEMP CARD EDGE CONNECTOR CONTACT CODE 555,556,558,559,560 DIMENSIONS

YOUR CONNECTION TO QUALITY & SERVICE

Contact Code 559

|   | ACAD REFERENCE NO   | . 845-ENG-MASTER |
|---|---------------------|------------------|
|   | DRAWN: R.STA.MONICA | DATE:MAY.16/2017 |
|   | CHECKED:            | DATE:            |
|   | SCALE: 1:1          | SHEET 2 OF 2     |
| D | DRAWING NUMBER      | ISSUE            |

Contact Code 560

845-ENG-MASTER