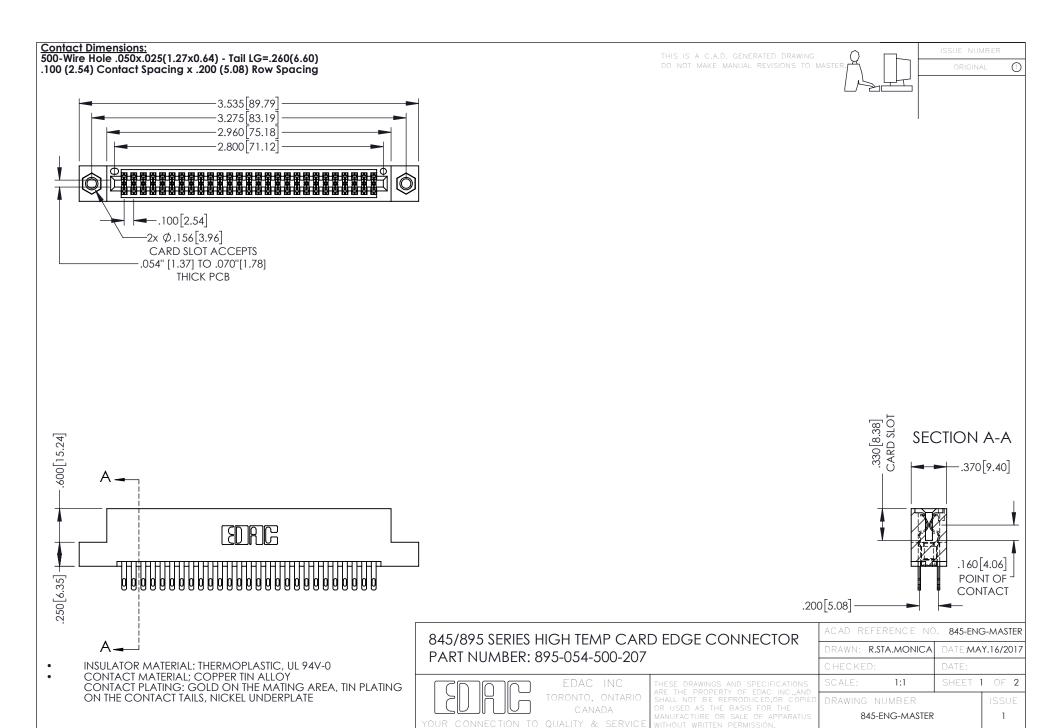

- INSULATOR MATERIAL: THERMOPLASTIC POLYESTER, UL 94V-0 DAP MATERIAL AVAILABLE UPON REQUEST
- CONTACT MATERIAL; COPPER ALLOY

**Contact Code 558** 

CONTACT PLATING: GOLD ON THE MATING AREA, TIN PLATING ON THE CONTACT TAILS, NICKEL UNDERPLATE

## 845/895 SERIES HIGH TEMP CARD EDGE CONNECTOR CONTACT CODE 555,556,558,559,560 DIMENSIONS

YOUR CONNECTION TO QUALITY & SERVICE

Contact Code 559

|   | ACAD REFERENCE NO   | . 845-ENG-MASTER |
|---|---------------------|------------------|
|   | DRAWN: R.STA.MONICA | DATE:MAY.16/2017 |
|   | CHECKED:            | DATE:            |
|   | SCALE: 1:1          | SHEET 2 OF 2     |
| D | DRAWING NUMBER      | ISSUE            |

Contact Code 560

845-ENG-MASTER