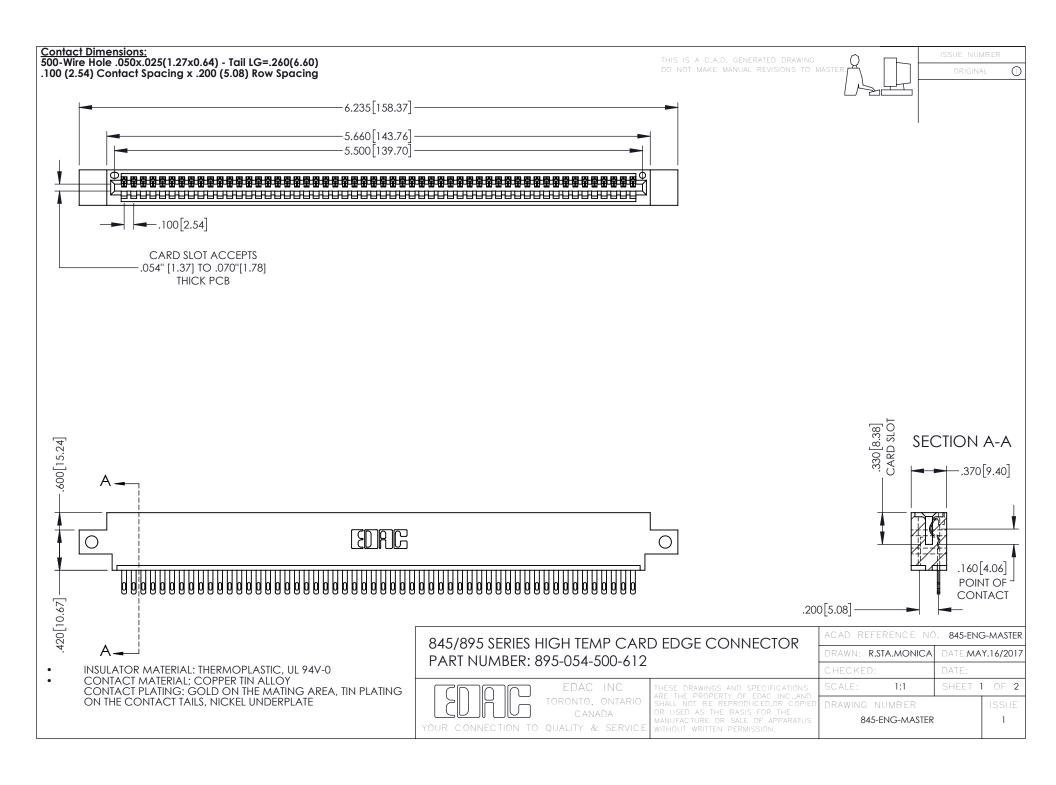

## 845/895 SERIES HIGH TEMP CARD EDGE CONNECTOR CONTACT CODE 555,556,558,559,560 DIMENSIONS

YOUR CONNECTION TO QUALITY & SERVICE

Contact Code 559

|   | ACAD REFERENCE NO   | . 845-ENG-MASTER |
|---|---------------------|------------------|
|   | DRAWN: R.STA.MONICA | DATE:MAY.16/2017 |
|   | CHECKED:            | DATE:            |
|   | SCALE: 1:1          | SHEET 2 OF 2     |
| D | DRAWING NUMBER      | ISSUE            |