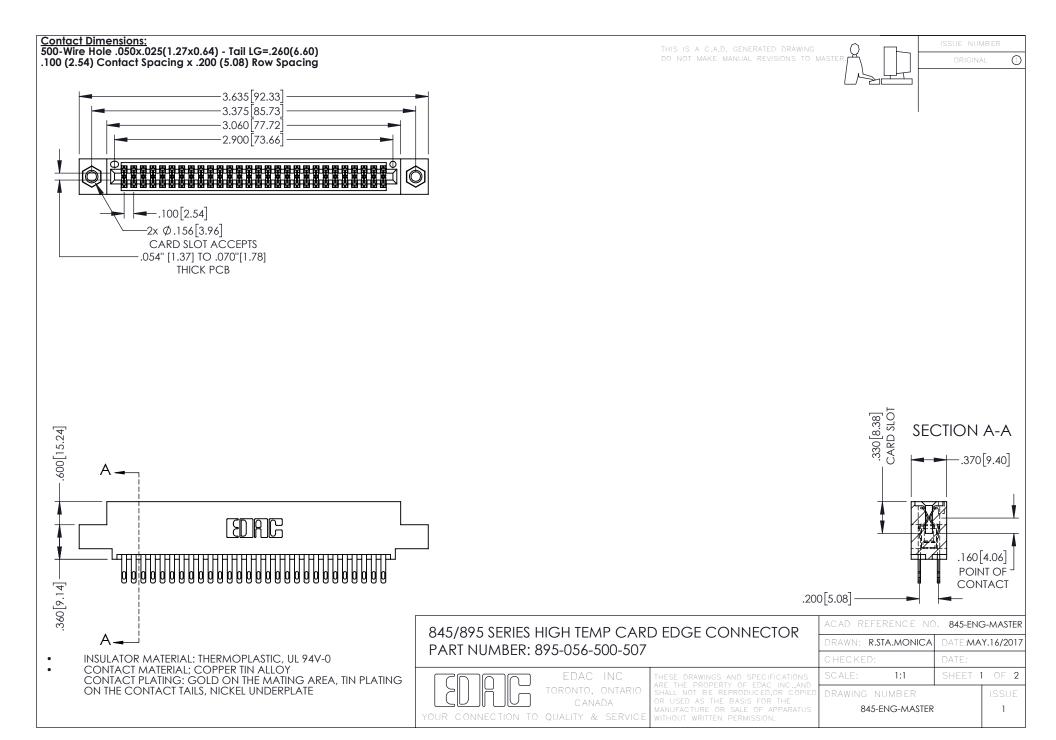

- INSULATOR MATERIAL: THERMOPLASTIC POLYESTER, UL 94V-0 DAP MATERIAL AVAILABLE UPON REQUEST
- CONTACT MATERIAL; COPPER ALLOY

**Contact Code 558** 

CONTACT PLATING: GOLD ON THE MATING AREA, TIN PLATING ON THE CONTACT TAILS, NICKEL UNDERPLATE

## 845/895 SERIES HIGH TEMP CARD EDGE CONNECTOR CONTACT CODE 555,556,558,559,560 DIMENSIONS

YOUR CONNECTION TO QUALITY & SERVICE

Contact Code 559

|   | ACAD REFERENCE NO   | . 845-ENG-MASTER |
|---|---------------------|------------------|
|   | DRAWN: R.STA.MONICA | DATE:MAY.16/2017 |
|   | CHECKED:            | DATE:            |
|   | SCALE: 1:1          | SHEET 2 OF 2     |
| D | DRAWING NUMBER      | ISSUE            |

Contact Code 560

845-ENG-MASTER