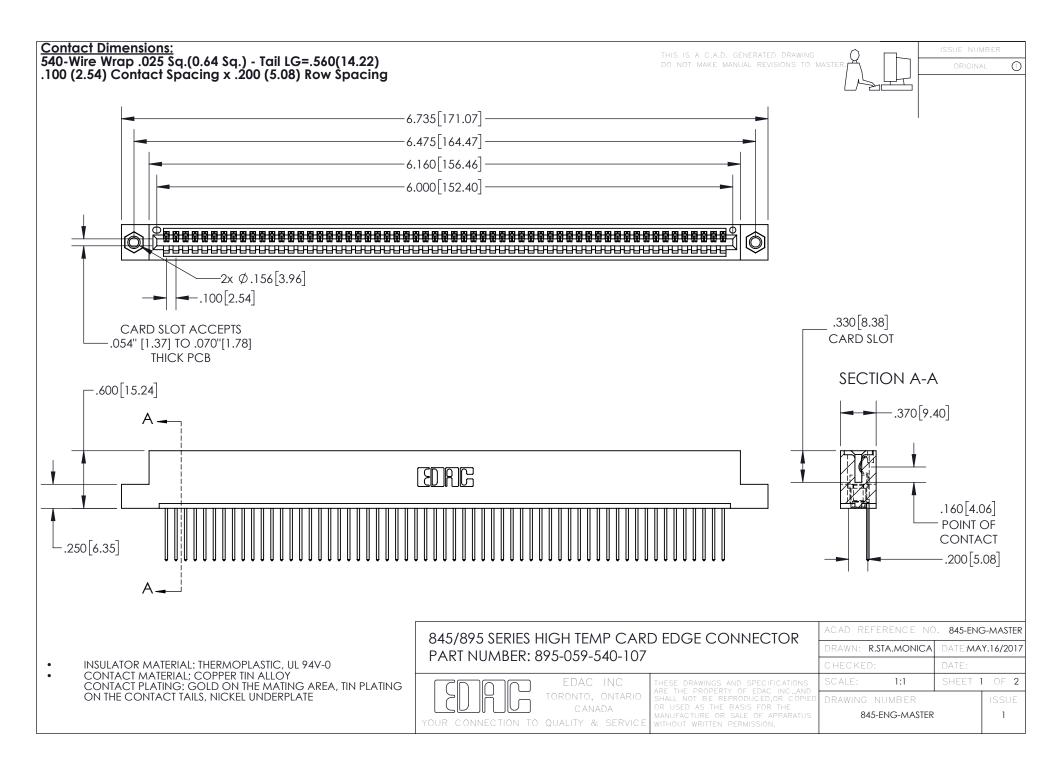

INSULATOR MATERIAL: THERMOPLASTIC POLYESTER, UL 94V-0 DAP MATERIAL AVAILABLE UPON REQUEST

**Contact Code 558** 

CONTACT MATERIAL; COPPER ALLOY CONTACT PLATING: GOLD ON THE MATING AREA, TIN PLATING ON THE CONTACT TAILS, NICKEL UNDERPLATE

## 845/895 SERIES HIGH TEMP CARD EDGE CONNECTOR CONTACT CODE 555,556,558,559,560 DIMENSIONS

YOUR CONNECTION TO QUALITY & SERVICE

Contact Code 559

|   | ACAD REFERENCE NO. 845-ENG-MASTER |                  |  |
|---|-----------------------------------|------------------|--|
|   | DRAWN: R.STA.MONICA               | DATE:MAY.16/2017 |  |
|   | CHECKED:                          | DATE:            |  |
|   | SCALE: 1:1                        | SHEET 2 OF 2     |  |
| D | DRAWING NUMBER                    | ISSUE            |  |

Contact Code 560

845-ENG-MASTER