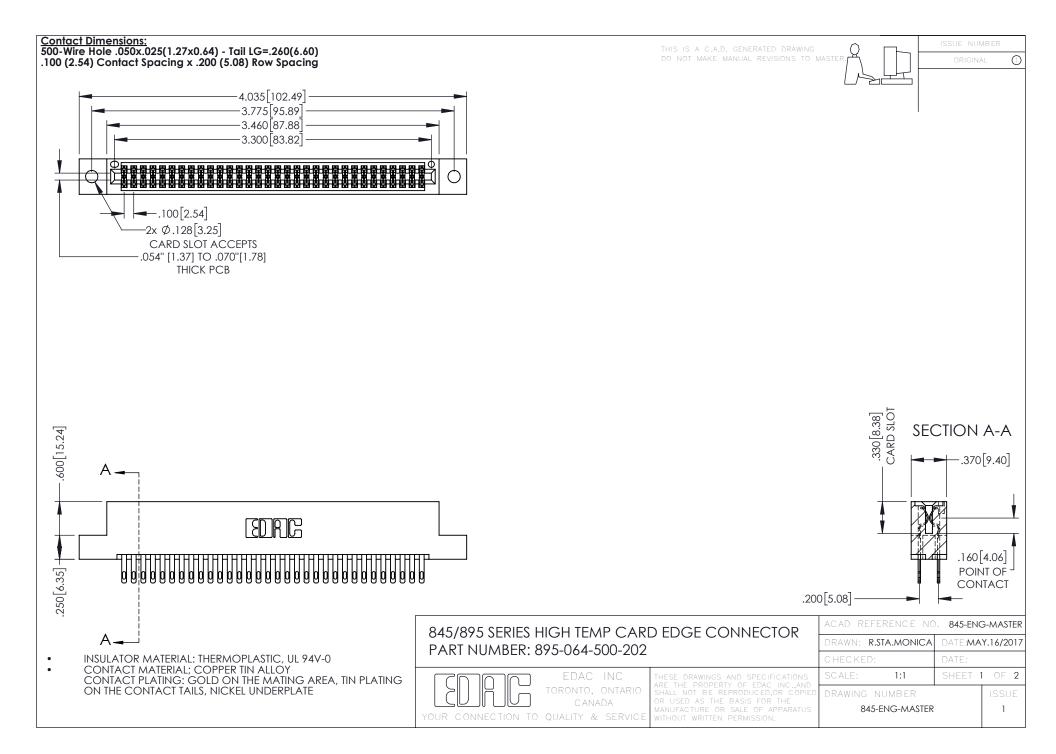

- INSULATOR MATERIAL: THERMOPLASTIC POLYESTER, UL 94V-0 DAP MATERIAL AVAILABLE UPON REQUEST
- CONTACT MATERIAL; COPPER ALLOY

**Contact Code 558** 

CONTACT PLATING: GOLD ON THE MATING AREA, TIN PLATING ON THE CONTACT TAILS, NICKEL UNDERPLATE

## 845/895 SERIES HIGH TEMP CARD EDGE CONNECTOR CONTACT CODE 555,556,558,559,560 DIMENSIONS

YOUR CONNECTION TO QUALITY & SERVICE

Contact Code 559

|   | ACAD REFERENCE NO   | . 845-ENG-MASTER |
|---|---------------------|------------------|
|   | DRAWN: R.STA.MONICA | DATE:MAY.16/2017 |
|   | CHECKED:            | DATE:            |
|   | SCALE: 1:1          | SHEET 2 OF 2     |
| D | DRAWING NUMBER      | ISSUE            |