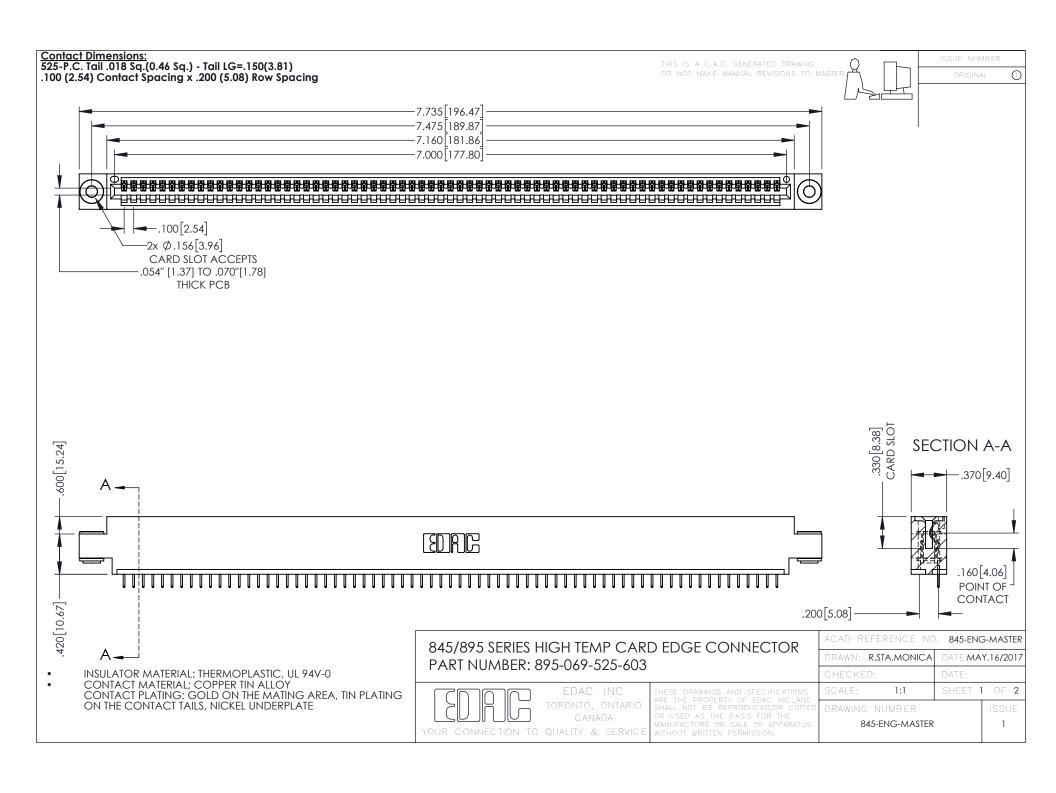

## 845/895 SERIES HIGH TEMP CARD EDGE CONNECTOR CONTACT CODE 555,556,558,559,560 DIMENSIONS

YOUR CONNECTION TO QUALITY & SERVICE

|   | ACAD REFERENCE NO. 845-ENG-MASTER |                  |
|---|-----------------------------------|------------------|
|   | DRAWN: R.STA.MONICA               | DATE:MAY.16/2017 |
|   | CHECKED:                          | DATE:            |
|   | SCALE: 1:1                        | SHEET 2 OF 2     |
| D | DRAWING NUMBER                    | ISSUE            |