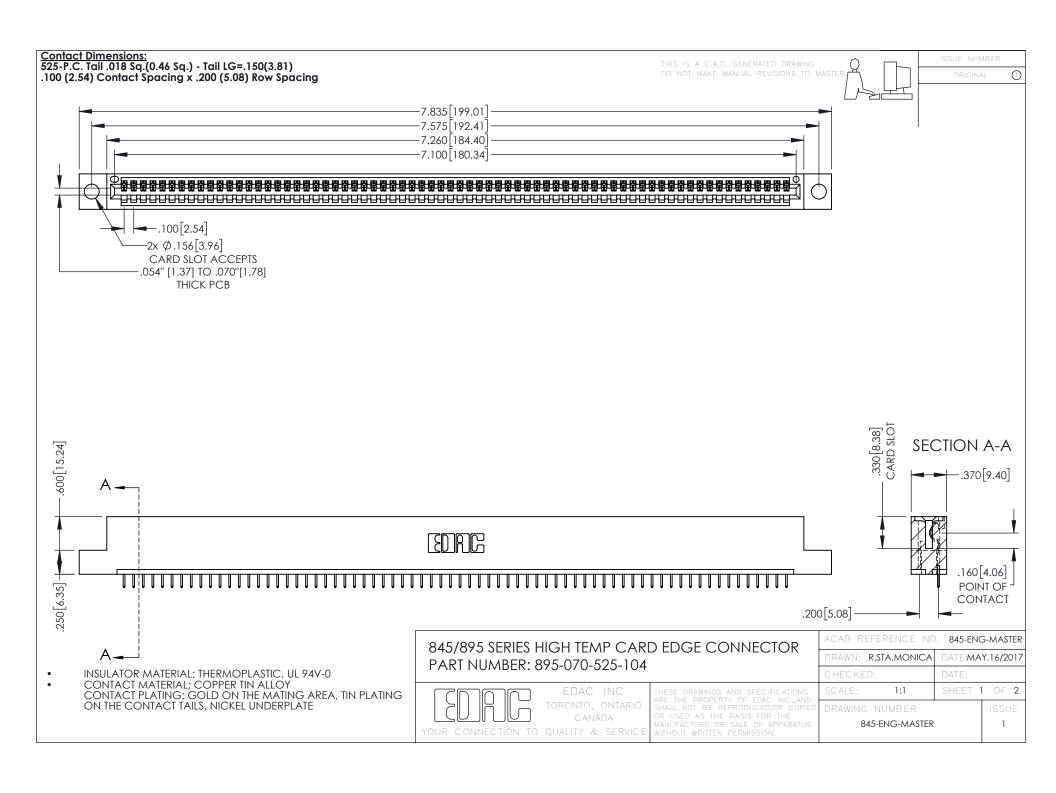

**Contact Code 558** Contact Code 559 Contact Code 560

- INSULATOR MATERIAL: THERMOPLASTIC POLYESTER, UL 94V-0 DAP MATERIAL AVAILABLE UPON REQUEST
- CONTACT MATERIAL; COPPER ALLOY

CONTACT PLATING: GOLD ON THE MATING AREA, TIN PLATING ON THE CONTACT TAILS, NICKEL UNDERPLATE

## 845/895 SERIES HIGH TEMP CARD EDGE CONNECTOR CONTACT CODE 555,556,558,559,560 DIMENSIONS

YOUR CONNECTION TO QUALITY & SERVICE

|   | ACAD REFERENCE NO. 845-ENG-MASTER |                  |
|---|-----------------------------------|------------------|
|   | DRAWN: R.STA.MONICA               | DATE:MAY.16/2017 |
|   | CHECKED:                          | DATE:            |
|   | SCALE: 1:1                        | SHEET 2 OF 2     |
| D | DRAWING NUMBER                    | ISSUE            |

845-ENG-MASTER