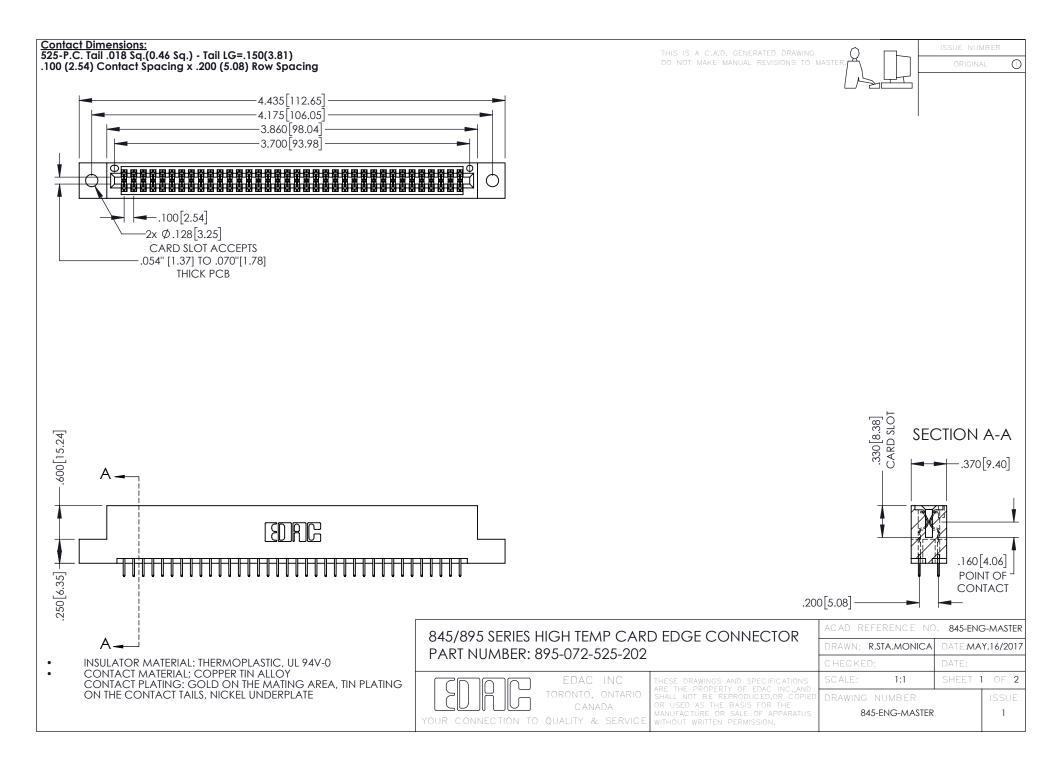

## 845/895 SERIES HIGH TEMP CARD EDGE CONNECTOR CONTACT CODE 555,556,558,559,560 DIMENSIONS

YOUR CONNECTION TO QUALITY & SERVICE

|   | ACAD REFERENCE NO. 845-ENG-MASTER |                  |
|---|-----------------------------------|------------------|
|   | DRAWN: R.STA.MONICA               | DATE:MAY.16/2017 |
|   | CHECKED:                          | DATE:            |
|   | SCALE: 1:1                        | SHEET 2 OF 2     |
| D | DRAWING NUMBER                    | ISSUE            |