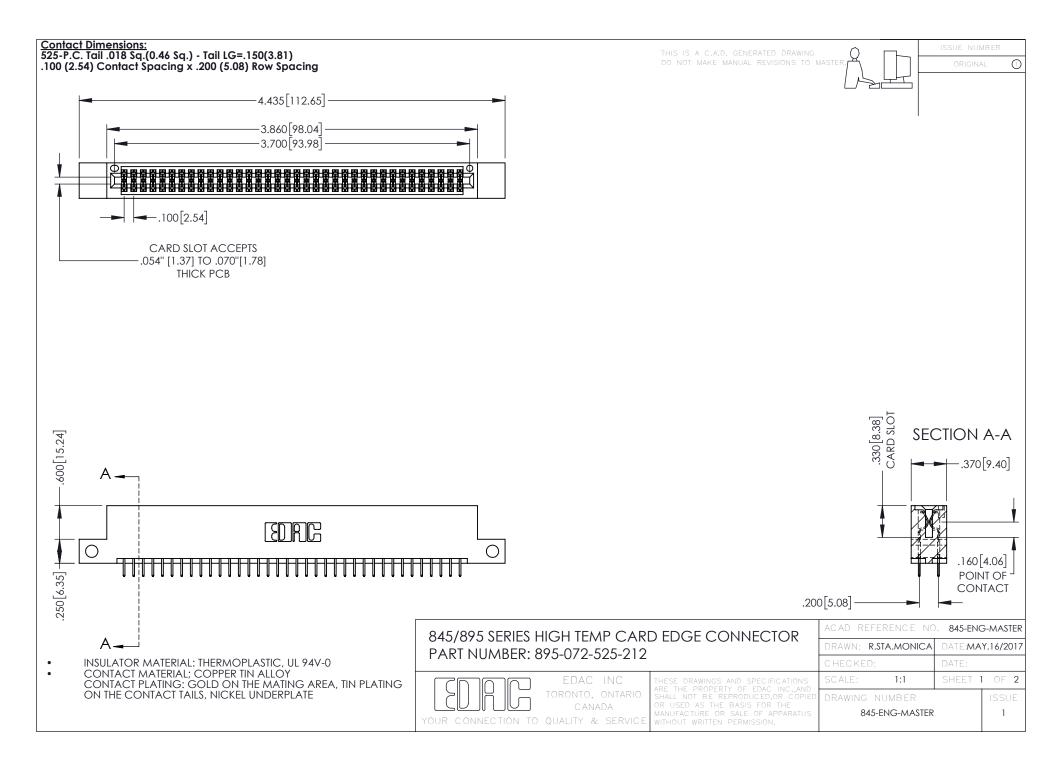

## 845/895 SERIES HIGH TEMP CARD EDGE CONNECTOR CONTACT CODE 555,556,558,559,560 DIMENSIONS

YOUR CONNECTION TO QUALITY & SERVICE

|   | ACAD REFERENCE NO. 845-ENG-MASTER |                  |
|---|-----------------------------------|------------------|
|   | DRAWN: R.STA.MONICA               | DATE:MAY.16/2017 |
|   | CHECKED:                          | DATE:            |
|   | SCALE: 1:1                        | SHEET 2 OF 2     |
| D | DRAWING NUMBER                    | ISSUE            |

845-ENG-MASTER