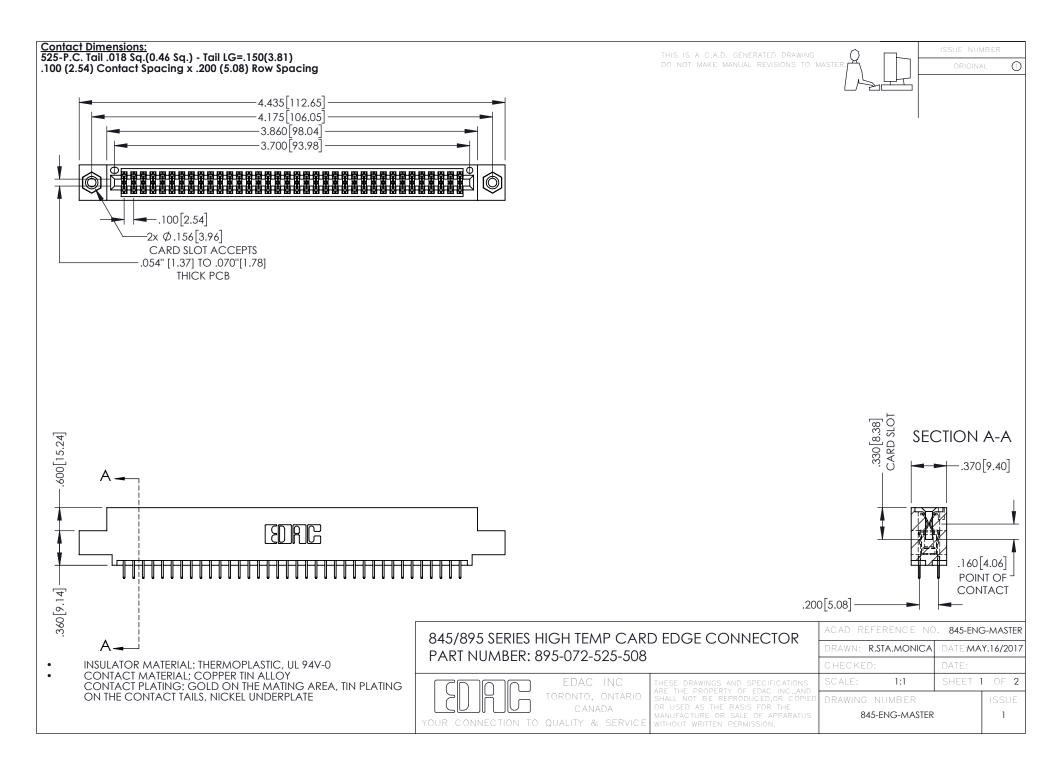

**Contact Code 558** Contact Code 559 Contact Code 560

- INSULATOR MATERIAL: THERMOPLASTIC POLYESTER, UL 94V-0 DAP MATERIAL AVAILABLE UPON REQUEST
- CONTACT MATERIAL; COPPER ALLOY

CONTACT PLATING: GOLD ON THE MATING AREA, TIN PLATING ON THE CONTACT TAILS, NICKEL UNDERPLATE

## 845/895 SERIES HIGH TEMP CARD EDGE CONNECTOR CONTACT CODE 555,556,558,559,560 DIMENSIONS

YOUR CONNECTION TO QUALITY & SERVICE

|   | ACAD REFERENCE NO. 845-ENG-MASTER |                  |
|---|-----------------------------------|------------------|
|   | DRAWN: R.STA.MONICA               | DATE:MAY.16/2017 |
|   | CHECKED:                          | DATE:            |
|   | SCALE: 1:1                        | SHEET 2 OF 2     |
| D | DRAWING NUMBER                    | ISSUE            |

845-ENG-MASTER