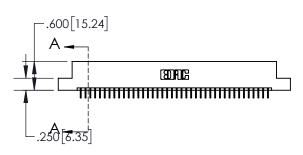

DO NOT MAKE MANUAL REVISIONS TO MASTER.

| .330[8.38]<br>CARD SLOT           |   |  |  |  |  |  |
|-----------------------------------|---|--|--|--|--|--|
| .370[9.40]                        | - |  |  |  |  |  |
| SECTION A-A                       |   |  |  |  |  |  |
| .160[4.06]<br>POINT OF<br>CONTACT |   |  |  |  |  |  |
|                                   |   |  |  |  |  |  |