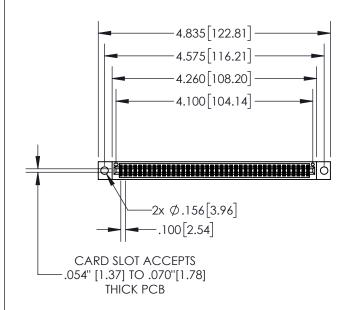

DO NOT MAKE MANUAL REVISIONS TO MASTER.

| .330[8.38]<br>CARD SLOT           |   |  |  |  |  |  |
|-----------------------------------|---|--|--|--|--|--|
| .370[9.40]                        | - |  |  |  |  |  |
| SECTION A-A                       |   |  |  |  |  |  |
| .160[4.06]<br>POINT OF<br>CONTACT |   |  |  |  |  |  |
|                                   |   |  |  |  |  |  |