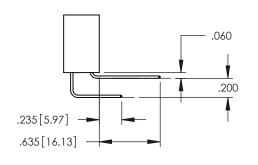

## **Contact Code 559**

Contact Code 560

INSULATOR MATERIAL: THERMOPLASTIC POLYESTER, UL 94V-0 DAP MATERIAL AVAILABLE UPON REQUEST

CONTACT MATERIAL; COPPER ALLOY

CONTACT PLATING: GOLD ON THE MATING AREA, TIN PLATING ON THE CONTACT TAILS, NICKEL UNDERPLATE