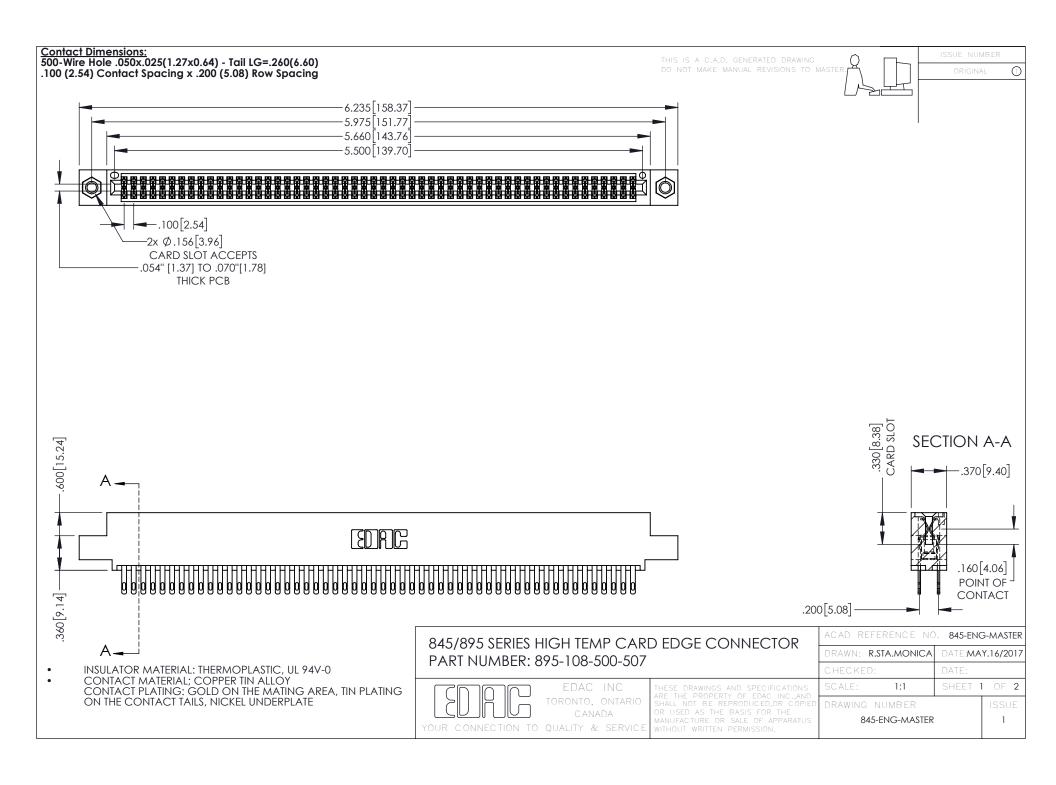

845/895 SERIES HIGH TEMP CARD EDGE CONNECTOR CONTACT CODE 555,556,558,559,560 DIMENSIONS

YOUR CONNECTION TO QUALITY & SERVICE

|    | ACAD REFERENCE NO. 845-ENG-MASTER |     |                  |        |
|----|-----------------------------------|-----|------------------|--------|
|    | DRAWN: R.STA.MONICA               |     | DATE:MAY.16/2017 |        |
|    | CHECKED:                          |     | DATE:            |        |
| ED | SCALE:                            | 1:1 | SHEET            | 2 OF 2 |
|    | DRAWING NUMBER                    |     | ISSUE            |        |