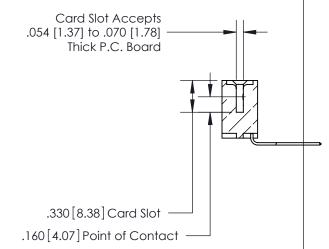

## 846/896 SERIES HIGH TEMP CARD EDGE CONNECTOR CONTACT CODE 555,556,558,559,560 DIMENSIONS

.150 [3.81]

YOUR CONNECTION TO QUALITY & SERVICE

**Contact Code 559** 

**EDAC INC** TORONTO, ONTARIO CANADA

THESE DRAWINGS AND SPECIFICATIONS ARE THE PROPERTY OF EDAC INC.,AND SHALL NOT BE REPRODUCED, OR COPIED OR USED AS THE BASIS FOR THE MANUFACTURE OR SALE OF APPARATUS WITHOUT WRITTEN PERMISSION.