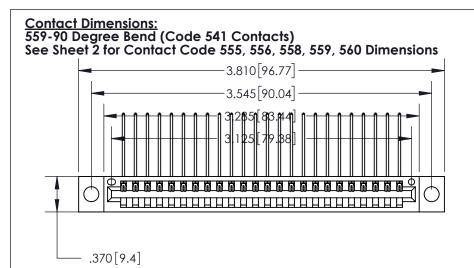

| $\cap$ | ISSUE NUMBE |
|--------|-------------|
| A I D  | ORIGINAL    |
|        |             |

846/896 SERIES HIGH TEMP CARD EDGE CONNECTOR PART NUMBER: 896-024-559-104

YOUR CONNECTION TO QUALITY & SERVICE

INSULATOR MATERIAL: THERMOPLASTIC POLYESTER, UL 94V-0 CONTACT MATERIAL; COPPER, NICKEL, TIN ALLOY CA-725

CONTACT PLATING: GOLD ON THE MATING AREA, TIN-LEAD ON THE CONTACT TAILS, NICKEL UNDERPLATE

THIS IS A C.A.D. GENERATED DRAWING DO NOT MAKE MANUAL REVISIONS TO MASTER.