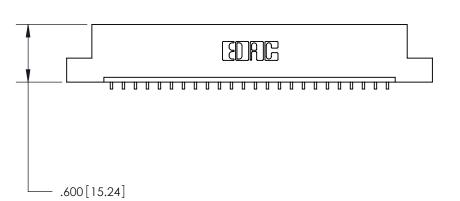

| $\cap$ | ISSUE NUMBE |
|--------|-------------|
| A I D  | ORIGINAL    |
|        |             |

846/896 SERIES HIGH TEMP CARD EDGE CONNECTOR PART NUMBER: 896-024-559-104

YOUR CONNECTION TO QUALITY & SERVICE