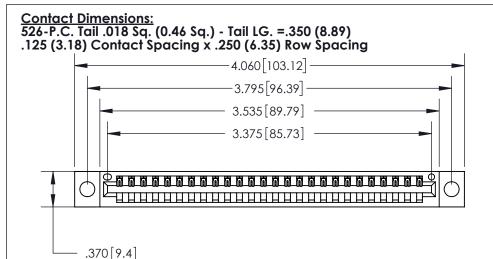

THIS IS A C.A.D. GENERATED DRAWING DO NOT MAKE MANUAL REVISIONS TO MASTER.

ISSUE NUMBER ORIGINAL

ON THE CONTACT TAILS, NICKEL UNDERPLATE

.330 [8.38] Card Slot .160 [4.07] Point of Contact -

Card Slot Accepts .054 [1.37] to .070 [1.78] Thick P.C. Board

INSULATOR MATERIAL: THERMOPLASTIC POLYESTER, UL 94V-0 CONTACT MATERIAL; COPPER, NICKEL, TIN ALLOY CA-725 CONTACT PLATING: GOLD ON THE MATING AREA, TIN-LEAD

846/896 SERIES HIGH TEMP CARD EDGE CONNECTOR PART NUMBER: 896-026-526-604