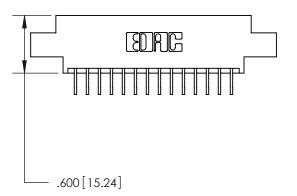

<u>Contact Dimensions:</u> 559-90 Degree Bend (Code 541 Contacts) See Sheet 2 for Contact Code 555, 556, 558, 559, 560 Dimensions

INSULATOR MATERIAL: THERMOPLASTIC POLYESTER, UL 94V-0 CONTACT MATERIAL; COPPER, NICKEL, TIN ALLOY CA-725 CONTACT PLATING: GOLD ON THE MATING AREA, TIN-LEAD ON THE CONTACT TAILS, NICKEL UNDERPLATE

THIS IS A C.A.D. GENERATED DRAWING DO NOT MAKE MANUAL REVISIONS TO MASTER.

ISSUE NUMBER ORIGINAL (1)

846/896 SERIES HIGH TEMP CARD EDGE CONNECTOR PART NUMBER: 896-028-559-807

YOUR CONNECTION TO QUALITY & SERVICE