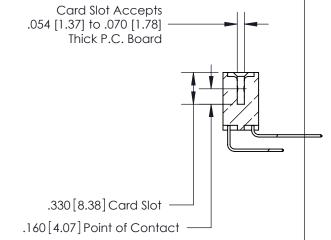

<u>Contact Dimensions:</u> 559-90 Degree Bend (Code 541 Contacts) See Sheet 2 for Contact Code 555, 556, 558, 559, 560 Dimensions

INSULATOR MATERIAL: THERMOPLASTIC POLYESTER, UL 94V-0 CONTACT MATERIAL; COPPER, NICKEL, TIN ALLOY CA-725 CONTACT PLATING: GOLD ON THE MATING AREA, TIN-LEAD ON THE CONTACT TAILS, NICKEL UNDERPLATE

THIS IS A C.A.D. GENERATED DRAWING DO NOT MAKE MANUAL REVISIONS TO MASTER.

ISSUE NUMBER ORIGINAL (1)

846/896 SERIES HIGH TEMP CARD EDGE CONNECTOR PART NUMBER: 896-028-559-807

YOUR CONNECTION TO QUALITY & SERVICE