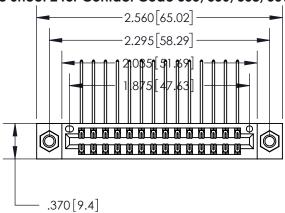

<u>Contact Dimensions:</u> 559-90 Degree Bend (Code 541 Contacts) See Sheet 2 for Contact Code 555, 556, 558, 559, 560 Dimensions

INSULATOR MATERIAL: THERMOPLASTIC POLYESTER, UL 94V-0 CONTACT MATERIAL; COPPER, NICKEL, TIN ALLOY CA-725 CONTACT PLATING: GOLD ON THE MATING AREA, TIN-LEAD ON THE CONTACT TAILS, NICKEL UNDERPLATE

THIS IS A C.A.D. GENERATED DRAWING DO NOT MAKE MANUAL REVISIONS TO MASTER.

ISSUE NUMBER ORIGINAL (1)

846/896 SERIES HIGH TEMP CARD EDGE CONNECTOR PART NUMBER: 896-028-559-807

YOUR CONNECTION TO QUALITY & SERVICE