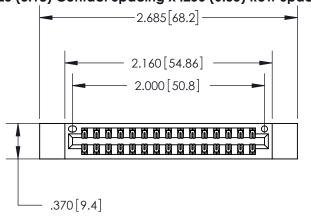

THIS IS A C.A.D. GENERATED DRAWING DO NOT MAKE MANUAL REVISIONS TO MASTER.

ISSUE NUMBER ORIGINAL

846/896 SERIES HIGH TEMP CARD EDGE CONNECTOR PART NUMBER: 896-030-541-212

**EDAC INC** TORONTO, ONTARIO CANADA

THESE DRAWINGS AND SPECIFICATIONS ARE THE PROPERTY OF EDAC INC.,AND SHALL NOT BE REPRODUCED, OR COPIED OR USED AS THE BASIS FOR THE MANUFACTURE OR SALE OF APPARATUS WITHOUT WRITTEN PERMISSION.

| ACAD REFERENCE NO. | 846-ENG-MASTER |           |
|--------------------|----------------|-----------|
| DRAWN: J.LEE       | DATE: AF       | PR. 22/09 |
| CHECKED:           | DATE:          |           |
| SCALE: 1:1         | SHEET          | OF 2      |
| DRAWING NUMBER     |                | ISSUE     |
| 846-ENG-MASTER     |                | 1         |
|                    |                |           |