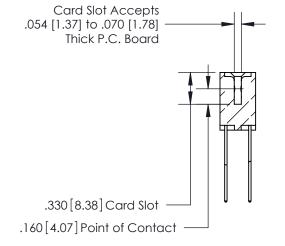

THIS IS A C.A.D. GENERATED DRAWING DO NOT MAKE MANUAL REVISIONS TO MASTER.

ISSUE NUMBER

.165[4.19]

.375 [9.54]

ORIGINAL

1

.060 [1.52] .125(3.18) to .210(5.33) **Outside Tails** .125(3.18) to .210(5.33) **Outside Tails** 

**Contact Code 560** 

INSULATOR MATERIAL: THERMOPLASTIC POLYESTER, UL 94V-0 CONTACT MATERIAL; COPPER, NICKEL, TIN ALLOY CA-725 CONTACT PLATING: GOLD ON THE MATING AREA, TIN-LEAD ON THE CONTACT TAILS, NICKEL UNDERPLATE

**Contact Code 558** 

## 846/896 SERIES HIGH TEMP CARD EDGE CONNECTOR CONTACT CODE 555,556,558,559,560 DIMENSIONS

.150 [3.81]

YOUR CONNECTION TO QUALITY & SERVICE

**Contact Code 559** 

**EDAC INC** TORONTO, ONTARIO CANADA

THESE DRAWINGS AND SPECIFICATIONS ARE THE PROPERTY OF EDAC INC.,AND SHALL NOT BE REPRODUCED, OR COPIED OR USED AS THE BASIS FOR THE MANUFACTURE OR SALE OF APPARATUS WITHOUT WRITTEN PERMISSION.