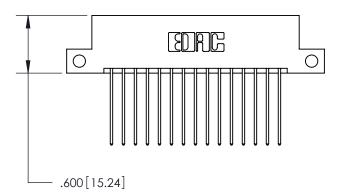

THIS IS A C.A.D. GENERATED DRAWING DO NOT MAKE MANUAL REVISIONS TO MASTER.

ISSUE NUMBER ORIGINAL

846/896 SERIES HIGH TEMP CARD EDGE CONNECTOR PART NUMBER: 896-030-541-212

**EDAC INC** TORONTO, ONTARIO CANADA

THESE DRAWINGS AND SPECIFICATIONS ARE THE PROPERTY OF EDAC INC.,AND SHALL NOT BE REPRODUCED, OR COPIED OR USED AS THE BASIS FOR THE MANUFACTURE OR SALE OF APPARATUS WITHOUT WRITTEN PERMISSION.

| ACAD REFERENCE NO. | 846-ENG-MASTER |           |
|--------------------|----------------|-----------|
| DRAWN: J.LEE       | DATE: AF       | PR. 22/09 |
| CHECKED:           | DATE:          |           |
| SCALE: 1:1         | SHEET          | OF 2      |
| DRAWING NUMBER     |                | ISSUE     |
| 846-ENG-MASTER     |                | 1         |
|                    |                |           |