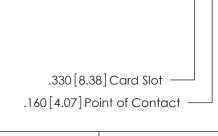

CONTACT PLATING: GOLD ON THE MATING AREA, TIN-LEAD ON THE CONTACT TAILS, NICKEL UNDERPLATE

THIS IS A C.A.D. GENERATED DRAWING DO NOT MAKE MANUAL REVISIONS TO MASTER.

ISSUE NUMBER ORIGINAL

Card Slot Accepts .054 [1.37] to .070 [1.78] Thick P.C. Board

**Contact Code 558** 