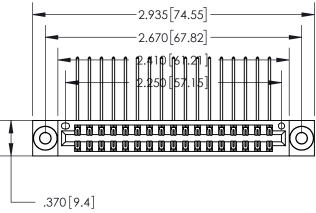

846/896 SERIES HIGH TEMP CARD EDGE CONNECTOR PART NUMBER: 896-034-558-203

**EDAC INC** TORONTO, ONTARIO CANADA

THESE DRAWINGS AND SPECIFICATIONS ARE THE PROPERTY OF EDAC INC.,AND SHALL NOT BE REPRODUCED, OR COPIED OR USED AS THE BASIS FOR THE MANUFACTURE OR SALE OF APPARATUS WITHOUT WRITTEN PERMISSION.

<u>Contact Dimensions:</u>
558-90 Degree Bend (Code 541 Contacts)
See Sheet 2 for Contact Code 555, 556, 558, 559, 560 Dimensions

INSULATOR MATERIAL: THERMOPLASTIC POLYESTER, UL 94V-0 CONTACT MATERIAL; COPPER, NICKEL, TIN ALLOY CA-725

CONTACT PLATING: GOLD ON THE MATING AREA, TIN-LEAD ON THE CONTACT TAILS, NICKEL UNDERPLATE

THIS IS A C.A.D. GENERATED DRAWING DO NOT MAKE MANUAL REVISIONS TO MASTER.

ISSUE NUMBER ORIGINAL

Card Slot Accepts .054 [1.37] to .070 [1.78] Thick P.C. Board