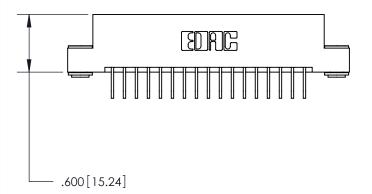

846/896 SERIES HIGH TEMP CARD EDGE CONNECTOR PART NUMBER: 896-034-558-203

**EDAC INC** TORONTO, ONTARIO CANADA

THESE DRAWINGS AND SPECIFICATIONS ARE THE PROPERTY OF EDAC INC.,AND SHALL NOT BE REPRODUCED, OR COPIED OR USED AS THE BASIS FOR THE MANUFACTURE OR SALE OF APPARATUS WITHOUT WRITTEN PERMISSION.

<u>Contact Dimensions:</u>
558-90 Degree Bend (Code 541 Contacts)
See Sheet 2 for Contact Code 555, 556, 558, 559, 560 Dimensions

INSULATOR MATERIAL: THERMOPLASTIC POLYESTER, UL 94V-0 CONTACT MATERIAL; COPPER, NICKEL, TIN ALLOY CA-725

CONTACT PLATING: GOLD ON THE MATING AREA, TIN-LEAD ON THE CONTACT TAILS, NICKEL UNDERPLATE

THIS IS A C.A.D. GENERATED DRAWING DO NOT MAKE MANUAL REVISIONS TO MASTER.

ISSUE NUMBER ORIGINAL

Card Slot Accepts .054 [1.37] to .070 [1.78] Thick P.C. Board