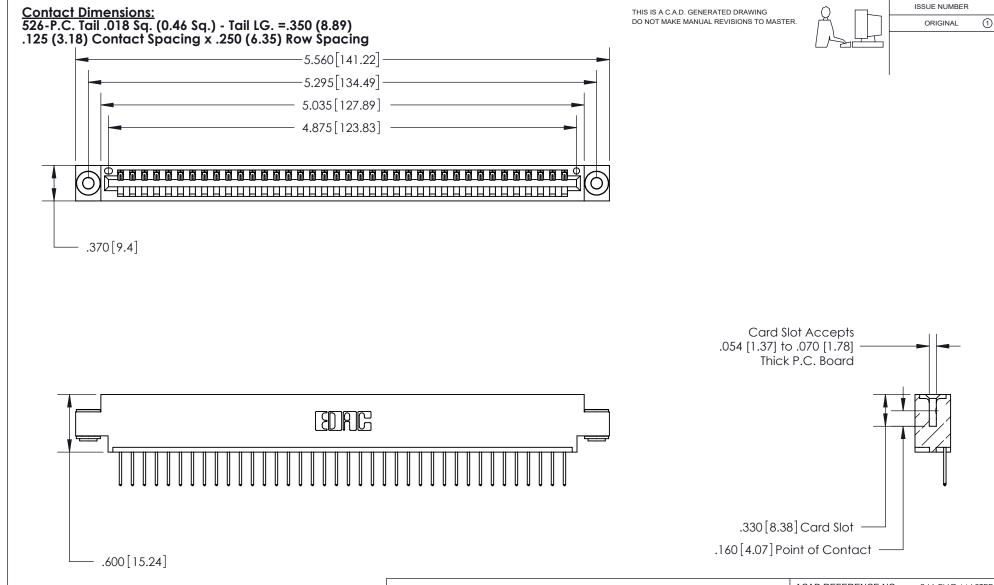

INSULATOR MATERIAL: THERMOPLASTIC POLYESTER, UL 94V-0 CONTACT MATERIAL; COPPER, NICKEL, TIN ALLOY CA-725 CONTACT PLATING: GOLD ON THE MATING AREA, TIN-LEAD ON THE CONTACT TAILS, NICKEL UNDERPLATE 846/896 SERIES HIGH TEMP CARD EDGE CONNECTOR PART NUMBER: 896-038-526-603

THIS IS A C.A.D. GENERATED DRAWING DO NOT MAKE MANUAL REVISIONS TO MASTER.

ISSUE NUMBER

.165[4.19]

.375 [9.54]

ORIGINAL

1

.060 [1.52] .125(3.18) to .210(5.33) **Outside Tails** .125(3.18) to .210(5.33) **Outside Tails** 