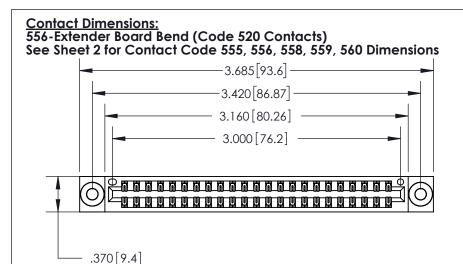

THIS IS A C.A.D. GENERATED DRAWING DO NOT MAKE MANUAL REVISIONS TO MASTER.

ISSUE NUMBER ORIGINAL

INSULATOR MATERIAL: THERMOPLASTIC POLYESTER, UL 94V-0 CONTACT MATERIAL; COPPER, NICKEL, TIN ALLOY CA-725

CONTACT PLATING: GOLD ON THE MATING AREA, TIN-LEAD

ON THE CONTACT TAILS, NICKEL UNDERPLATE

.330 [8.38] Card Slot .160 [4.07] Point of Contact -

Card Slot Accepts .054 [1.37] to .070 [1.78] Thick P.C. Board

846/896 SERIES HIGH TEMP CARD EDGE CONNECTOR PART NUMBER: 896-046-556-203