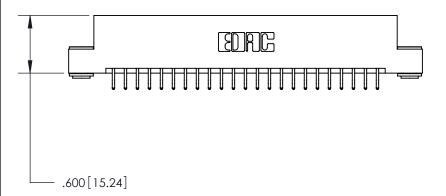

THIS IS A C.A.D. GENERATED DRAWING DO NOT MAKE MANUAL REVISIONS TO MASTER.

ISSUE NUMBER

.165[4.19]

.375 [9.54]

ORIGINAL

1

.060 [1.52] .125(3.18) to .210(5.33) **Outside Tails** .125(3.18) to .210(5.33) **Outside Tails** 