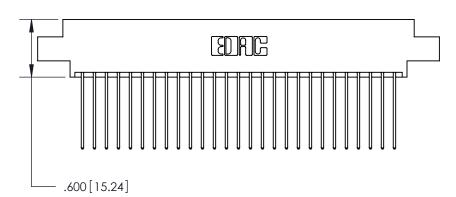

.330 [8.38] Card Slot .160 [4.07] Point of Contact

Card Slot Accepts .054 [1.37] to .070 [1.78] Thick P.C. Board

THIS IS A C.A.D. GENERATED DRAWING DO NOT MAKE MANUAL REVISIONS TO MASTER.

ISSUE NUMBER

.165[4.19]

ORIGINAL

1

.060 [1.52] .150 [3.81] .125(3.18) to .210(5.33)

.375 [9.54] .125(3.18) to .210(5.33)

**Contact Code 558** 

**Contact Code 559** 

**Contact Code 560** 

INSULATOR MATERIAL: THERMOPLASTIC POLYESTER, UL 94V-0 CONTACT MATERIAL; COPPER, NICKEL, TIN ALLOY CA-725 CONTACT PLATING: GOLD ON THE MATING AREA, TIN-LEAD ON THE CONTACT TAILS, NICKEL UNDERPLATE