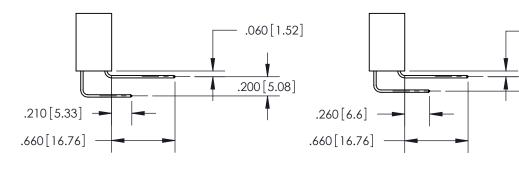

ORIGINAL

1

.060 [1.52] .150 [3.81] .125(3.18) to .210(5.33)

.375 [9.54] .125(3.18) to .210(5.33)

**Contact Code 558** 

**Contact Code 559** 

**Contact Code 560** 

INSULATOR MATERIAL: THERMOPLASTIC POLYESTER, UL 94V-0 CONTACT MATERIAL; COPPER, NICKEL, TIN ALLOY CA-725 CONTACT PLATING: GOLD ON THE MATING AREA, TIN-LEAD ON THE CONTACT TAILS, NICKEL UNDERPLATE