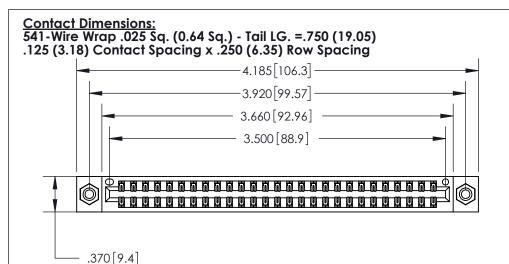

THIS IS A C.A.D. GENERATED DRAWING DO NOT MAKE MANUAL REVISIONS TO MASTER.

ISSUE NUMBER ORIGINAL

INSULATOR MATERIAL: THERMOPLASTIC POLYESTER, UL 94V-0 CONTACT MATERIAL; COPPER, NICKEL, TIN ALLOY CA-725

CONTACT PLATING: GOLD ON THE MATING AREA, TIN-LEAD

ON THE CONTACT TAILS, NICKEL UNDERPLATE

846/896 SERIES HIGH TEMP CARD EDGE CONNECTOR PART NUMBER: 896-054-541-808

YOUR CONNECTION TO QUALITY & SERVICE

**EDAC INC** TORONTO, ONTARIO CANADA

THESE DRAWINGS AND SPECIFICATIONS ARE THE PROPERTY OF EDAC INC.,AND SHALL NOT BE REPRODUCED, OR COPIED OR USED AS THE BASIS FOR THE MANUFACTURE OR SALE OF APPARATUS WITHOUT WRITTEN PERMISSION.