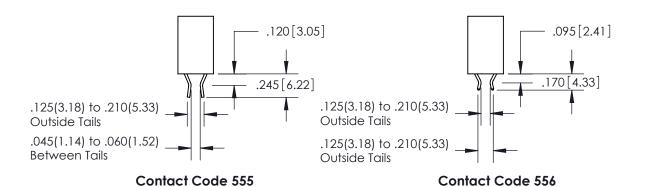

ORIGINAL

1

.060 [1.52] .150 [3.81] .125(3.18) to .210(5.33)

.375 [9.54] .125(3.18) to .210(5.33)

**Contact Code 558** 

**Contact Code 559** 

**Contact Code 560** 

INSULATOR MATERIAL: THERMOPLASTIC POLYESTER, UL 94V-0 CONTACT MATERIAL; COPPER, NICKEL, TIN ALLOY CA-725 CONTACT PLATING: GOLD ON THE MATING AREA, TIN-LEAD ON THE CONTACT TAILS, NICKEL UNDERPLATE

## 846/896 SERIES HIGH TEMP CARD EDGE CONNECTOR CONTACT CODE 555,556,558,559,560 DIMENSIONS

YOUR CONNECTION TO QUALITY & SERVICE

**EDAC INC** TORONTO, ONTARIO CANADA

THESE DRAWINGS AND SPECIFICATIONS ARE THE PROPERTY OF EDAC INC.,AND SHALL NOT BE REPRODUCED, OR COPIED OR USED AS THE BASIS FOR THE MANUFACTURE OR SALE OF APPARATUS WITHOUT WRITTEN PERMISSION.