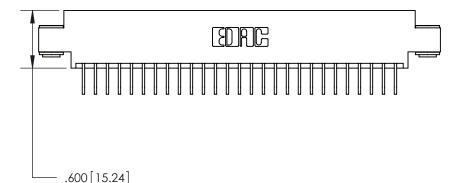

<u>Contact Dimensions:</u>
558-90 Degree Bend (Code 541 Contacts)
See Sheet 2 for Contact Code 555, 556, 558, 559, 560 Dimensions -4.185[106.3]-3.920 99.57

THIS IS A C.A.D. GENERATED DRAWING DO NOT MAKE MANUAL REVISIONS TO MASTER.

ISSUE NUMBER ORIGINAL

846/896 SERIES HIGH TEMP CARD EDGE CONNECTOR PART NUMBER: 896-054-558-803

**EDAC INC** TORONTO, ONTARIO CANADA

YOUR CONNECTION TO QUALITY & SERVICE

THESE DRAWINGS AND SPECIFICATIONS ARE THE PROPERTY OF EDAC INC.,AND SHALL NOT BE REPRODUCED, OR COPIED OR USED AS THE BASIS FOR THE MANUFACTURE OR SALE OF APPARATUS WITHOUT WRITTEN PERMISSION.

INSULATOR MATERIAL: THERMOPLASTIC POLYESTER, UL 94V-0 CONTACT MATERIAL; COPPER, NICKEL, TIN ALLOY CA-725

- .370[9.4]

CONTACT PLATING: GOLD ON THE MATING AREA, TIN-LEAD ON THE CONTACT TAILS, NICKEL UNDERPLATE