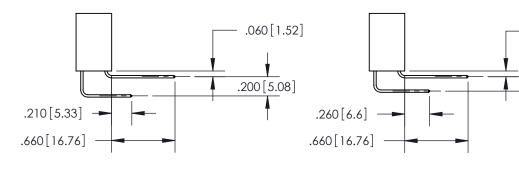

ORIGINAL

1

.060 [1.52] .150 [3.81] .125(3.18) to .210(5.33)

.375 [9.54] .125(3.18) to .210(5.33)

**Contact Code 558** 

**Contact Code 559** 

**Contact Code 560** 

INSULATOR MATERIAL: THERMOPLASTIC POLYESTER, UL 94V-0 CONTACT MATERIAL; COPPER, NICKEL, TIN ALLOY CA-725 CONTACT PLATING: GOLD ON THE MATING AREA, TIN-LEAD ON THE CONTACT TAILS, NICKEL UNDERPLATE

## 846/896 SERIES HIGH TEMP CARD EDGE CONNECTOR CONTACT CODE 555,556,558,559,560 DIMENSIONS

YOUR CONNECTION TO QUALITY & SERVICE

**EDAC INC** TORONTO, ONTARIO CANADA

THESE DRAWINGS AND SPECIFICATIONS ARE THE PROPERTY OF EDAC INC.,AND SHALL NOT BE REPRODUCED, OR COPIED OR USED AS THE BASIS FOR THE MANUFACTURE OR SALE OF APPARATUS WITHOUT WRITTEN PERMISSION.