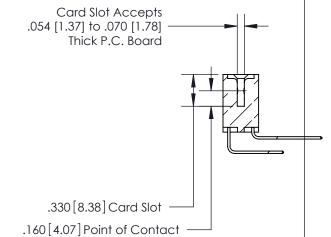

<u>Contact Dimensions:</u>
559-90 Degree Bend (Code 541 Contacts)
See Sheet 2 for Contact Code 555, 556, 558, 559, 560 Dimensions -5.310[134.87] 5.045 [128.14] - .370[9.4]

THIS IS A C.A.D. GENERATED DRAWING DO NOT MAKE MANUAL REVISIONS TO MASTER.

846/896 SERIES HIGH TEMP CARD EDGE CONNECTOR PART NUMBER: 896-072-559-802

YOUR CONNECTION TO QUALITY & SERVICE

**EDAC INC** TORONTO, ONTARIO CANADA

THESE DRAWINGS AND SPECIFICATIONS ARE THE PROPERTY OF EDAC INC., AND SHALL NOT BE REPRODUCED, OR COPIED OR USED AS THE BASIS FOR THE MANUFACTURE OR SALE OF APPARATUS WITHOUT WRITTEN PERMISSION.