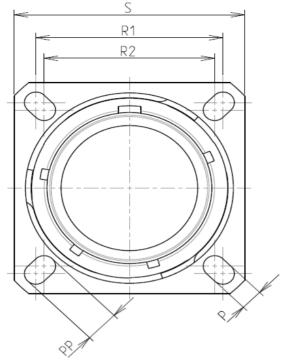

| Connector dimension |             |  |  |  |  |
|---------------------|-------------|--|--|--|--|
| Dim                 | Nominal     |  |  |  |  |
| Р                   | 3.25±0.2    |  |  |  |  |
| PP                  | 4.93±0.2    |  |  |  |  |
| R1                  | 29.36       |  |  |  |  |
| R2                  | 26.97       |  |  |  |  |
| S                   | 36.5±0.3    |  |  |  |  |
| V'                  | 19.5+1.4/-0 |  |  |  |  |
| W'                  | 2.1/3.65    |  |  |  |  |
| Ζ'                  | 32 Max      |  |  |  |  |
| VV THREAD           | M28x1-6g    |  |  |  |  |

| т   Ω   т                                                                                                                                                                                                                                                                                                                                                                                                                                                                                                                                                                                                                                                                                                                                                                                                                                                                                                                                                                                                                                                                                                                                                                                                                                                                                                                                                                                                                                                                                                                                                                                                                      | m                                                                                                                                                                                                  | D                                                                                                                                                                                                                                                     | 0                             | ₿ >                                      |         | - |
|--------------------------------------------------------------------------------------------------------------------------------------------------------------------------------------------------------------------------------------------------------------------------------------------------------------------------------------------------------------------------------------------------------------------------------------------------------------------------------------------------------------------------------------------------------------------------------------------------------------------------------------------------------------------------------------------------------------------------------------------------------------------------------------------------------------------------------------------------------------------------------------------------------------------------------------------------------------------------------------------------------------------------------------------------------------------------------------------------------------------------------------------------------------------------------------------------------------------------------------------------------------------------------------------------------------------------------------------------------------------------------------------------------------------------------------------------------------------------------------------------------------------------------------------------------------------------------------------------------------------------------|----------------------------------------------------------------------------------------------------------------------------------------------------------------------------------------------------|-------------------------------------------------------------------------------------------------------------------------------------------------------------------------------------------------------------------------------------------------------|-------------------------------|------------------------------------------|---------|---|
|                                                                                                                                                                                                                                                                                                                                                                                                                                                                                                                                                                                                                                                                                                                                                                                                                                                                                                                                                                                                                                                                                                                                                                                                                                                                                                                                                                                                                                                                                                                                                                                                                                | S<br>R1<br>R2<br>I<br>I<br>I<br>I<br>I<br>I<br>I<br>I<br>I<br>I<br>I<br>I<br>I<br>I<br>I<br>I<br>I<br>I                                                                                            |                                                                                                                                                                                                                                                       |                               | MMPLE                                    |         | 4 |
| Keying                                                                                                                                                                                                                                                                                                                                                                                                                                                                                                                                                                                                                                                                                                                                                                                                                                                                                                                                                                                                                                                                                                                                                                                                                                                                                                                                                                                                                                                                                                                                                                                                                         | Shown as example                                                                                                                                                                                   |                                                                                                                                                                                                                                                       |                               |                                          |         |   |
| CHARACTERISTICS                                                                                                                                                                                                                                                                                                                                                                                                                                                                                                                                                                                                                                                                                                                                                                                                                                                                                                                                                                                                                                                                                                                                                                                                                                                                                                                                                                                                                                                                                                                                                                                                                | Connector dimension Dim Nominal                                                                                                                                                                    |                                                                                                                                                                                                                                                       |                               |                                          |         |   |
| -Standard : Based on MIL-DTL-38999 Series III         -Shell Material       : Composite         -Shell Plating       : Nickel         -Insulator       : Thermoplastic         -Contacts       : Copper Alloy         -Seals & Grommet       : Silicon Elastomer                                                                                                                                                                                                                                                                                                                                                                                                                                                                                                                                                                                                                                                                                                                                                                                                                                                                                                                                                                                                                                                                                                                                                                                                                                                                                                                                                               | P         3.25±0.2           PP         4.93±0.2           R1         29.36           R2         26.97           S         36.5±0.3           V'         19.5+1.4/-0           W'         2.1/3.65 | SOURIAU shall not be liable for any non-conformity or damage<br>due to a use of the Products which does not comply with<br>the Specifications issued by either of the Parties or by a third party<br>(professional recommendation, technical notice.) |                               |                                          |         |   |
| -Contact Plating : Gold over copper Alloy 0.8µm minimum                                                                                                                                                                                                                                                                                                                                                                                                                                                                                                                                                                                                                                                                                                                                                                                                                                                                                                                                                                                                                                                                                                                                                                                                                                                                                                                                                                                                                                                                                                                                                                        | Z' 32 Max<br>VV THREAD M28x1-6g                                                                                                                                                                    | FR     Not Listed                                                                                                                                                                                                                                     |                               |                                          |         | 2 |
| -Durability       : 500 Mating cycles         -Delivered with Souriau contacts and Accessories                                                                                                                                                                                                                                                                                                                                                                                                                                                                                                                                                                                                                                                                                                                                                                                                                                                                                                                                                                                                                                                                                                                                                                                                                                                                                                                                                                                                                                                                                                                                 | PN: 8D019M18SD                                                                                                                                                                                     |                                                                                                                                                                                                                                                       |                               |                                          |         |   |
| -Temperature Range : -65°C to +200°C<br>-Salt Spray : 2000 hours                                                                                                                                                                                                                                                                                                                                                                                                                                                                                                                                                                                                                                                                                                                                                                                                                                                                                                                                                                                                                                                                                                                                                                                                                                                                                                                                                                                                                                                                                                                                                               |                                                                                                                                                                                                    | A 08-10-2016                                                                                                                                                                                                                                          | First Release                 |                                          |         | 1 |
| -Salt Spray : 2000 hours                                                                                                                                                                                                                                                                                                                                                                                                                                                                                                                                                                                                                                                                                                                                                                                                                                                                                                                                                                                                                                                                                                                                                                                                                                                                                                                                                                                                                                                                                                                                                                                                       |                                                                                                                                                                                                    | ISS DATE                                                                                                                                                                                                                                              | Latest modification - by      |                                          | MOD N°  |   |
|                                                                                                                                                                                                                                                                                                                                                                                                                                                                                                                                                                                                                                                                                                                                                                                                                                                                                                                                                                                                                                                                                                                                                                                                                                                                                                                                                                                                                                                                                                                                                                                                                                |                                                                                                                                                                                                    | Designed By:                                                                                                                                                                                                                                          | Date:<br>Composite            | customer drawing<br>Receptacle 8D series |         |   |
| BASIC SERIES:     8D     0     -     19     M     18     S       SHELL TYPE     : Square Flange Receptacle     Image: Square F | D                                                                                                                                                                                                  | SCALE .                                                                                                                                                                                                                                               | General linear<br>Tolerances: | NPRDS / PROJECT<br><b>859</b>            |         | - |
| CONTACT TYPE     : Standard Crimp Contact       SHELL SIZE : 19     CONTACT TYPE : SOCKET(500 Mag)                                                                                                                                                                                                                                                                                                                                                                                                                                                                                                                                                                                                                                                                                                                                                                                                                                                                                                                                                                                                                                                                                                                                                                                                                                                                                                                                                                                                                                                                                                                             |                                                                                                                                                                                                    |                                                                                                                                                                                                                                                       |                               |                                          | uced or |   |
| PLATING : M = Nickel                                                                                                                                                                                                                                                                                                                                                                                                                                                                                                                                                                                                                                                                                                                                                                                                                                                                                                                                                                                                                                                                                                                                                                                                                                                                                                                                                                                                                                                                                                                                                                                                           | CONTACT LAYOUT : 19-18                                                                                                                                                                             | •                                                                                                                                                                                                                                                     | SOURIAU I                     |                                          | SHEET   | - |
| I                                                                                                                                                                                                                                                                                                                                                                                                                                                                                                                                                                                                                                                                                                                                                                                                                                                                                                                                                                                                                                                                                                                                                                                                                                                                                                                                                                                                                                                                                                                                                                                                                              |                                                                                                                                                                                                    | A3                                                                                                                                                                                                                                                    | 8D019M1                       |                                          | 1/2     |   |
| H G F                                                                                                                                                                                                                                                                                                                                                                                                                                                                                                                                                                                                                                                                                                                                                                                                                                                                                                                                                                                                                                                                                                                                                                                                                                                                                                                                                                                                                                                                                                                                                                                                                          | E                                                                                                                                                                                                  | D                                                                                                                                                                                                                                                     | C                             | ВАА                                      |         | _ |