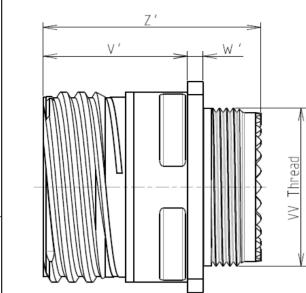

| Connector dimension |             |  |  |  |  |
|---------------------|-------------|--|--|--|--|
| Dim                 | Nominal     |  |  |  |  |
| Р                   | 3.25±0.2    |  |  |  |  |
| PP                  | 4.93±0.2    |  |  |  |  |
| R1                  | 29.36       |  |  |  |  |
| R2                  | 26.97       |  |  |  |  |
| S                   | 36.5±0.3    |  |  |  |  |
| V'                  | 19.5+1.4/-0 |  |  |  |  |
| W'                  | 2.1/3.65    |  |  |  |  |
| Ζ'                  | 32 Max      |  |  |  |  |
| VV THREAD           | M28x1-6g    |  |  |  |  |

| т   Ω   т                                                                                                                                                                                                                                                                                                                                                                                                                                                                                                                                                                                                                                                                                                                                                                                                                                                                                                                                                                                                                                                                                                                                                                                                                                                                                                                                                                                                                                                                                                                                                                                                                      | m                                                                                                                                                                                                  | D                                                                                                                                                                                                                                                     | 0                             | ₿ >                                      |         | - |
|--------------------------------------------------------------------------------------------------------------------------------------------------------------------------------------------------------------------------------------------------------------------------------------------------------------------------------------------------------------------------------------------------------------------------------------------------------------------------------------------------------------------------------------------------------------------------------------------------------------------------------------------------------------------------------------------------------------------------------------------------------------------------------------------------------------------------------------------------------------------------------------------------------------------------------------------------------------------------------------------------------------------------------------------------------------------------------------------------------------------------------------------------------------------------------------------------------------------------------------------------------------------------------------------------------------------------------------------------------------------------------------------------------------------------------------------------------------------------------------------------------------------------------------------------------------------------------------------------------------------------------|----------------------------------------------------------------------------------------------------------------------------------------------------------------------------------------------------|-------------------------------------------------------------------------------------------------------------------------------------------------------------------------------------------------------------------------------------------------------|-------------------------------|------------------------------------------|---------|---|
|                                                                                                                                                                                                                                                                                                                                                                                                                                                                                                                                                                                                                                                                                                                                                                                                                                                                                                                                                                                                                                                                                                                                                                                                                                                                                                                                                                                                                                                                                                                                                                                                                                | S<br>R1<br>R2<br>I<br>I<br>I<br>I<br>I<br>I<br>I<br>I<br>I<br>I<br>I<br>I<br>I<br>I<br>I<br>I<br>I<br>I                                                                                            |                                                                                                                                                                                                                                                       |                               | MMPLE                                    |         | 4 |
| Keying                                                                                                                                                                                                                                                                                                                                                                                                                                                                                                                                                                                                                                                                                                                                                                                                                                                                                                                                                                                                                                                                                                                                                                                                                                                                                                                                                                                                                                                                                                                                                                                                                         | Shown as example                                                                                                                                                                                   |                                                                                                                                                                                                                                                       |                               |                                          |         |   |
| CHARACTERISTICS                                                                                                                                                                                                                                                                                                                                                                                                                                                                                                                                                                                                                                                                                                                                                                                                                                                                                                                                                                                                                                                                                                                                                                                                                                                                                                                                                                                                                                                                                                                                                                                                                | Connector dimension Dim Nominal                                                                                                                                                                    |                                                                                                                                                                                                                                                       |                               |                                          |         |   |
| -Standard : Based on MIL-DTL-38999 Series III         -Shell Material       : Composite         -Shell Plating       : Nickel         -Insulator       : Thermoplastic         -Contacts       : Copper Alloy         -Seals & Grommet       : Silicon Elastomer                                                                                                                                                                                                                                                                                                                                                                                                                                                                                                                                                                                                                                                                                                                                                                                                                                                                                                                                                                                                                                                                                                                                                                                                                                                                                                                                                               | P         3.25±0.2           PP         4.93±0.2           R1         29.36           R2         26.97           S         36.5±0.3           V'         19.5+1.4/-0           W'         2.1/3.65 | SOURIAU shall not be liable for any non-conformity or damage<br>due to a use of the Products which does not comply with<br>the Specifications issued by either of the Parties or by a third party<br>(professional recommendation, technical notice.) |                               |                                          |         |   |
| -Contact Plating : Gold over copper Alloy 0.8µm minimum                                                                                                                                                                                                                                                                                                                                                                                                                                                                                                                                                                                                                                                                                                                                                                                                                                                                                                                                                                                                                                                                                                                                                                                                                                                                                                                                                                                                                                                                                                                                                                        | Z' 32 Max<br>VV THREAD M28x1-6g                                                                                                                                                                    | FR     Not Listed                                                                                                                                                                                                                                     |                               |                                          |         | 2 |
| -Durability       : 500 Mating cycles         -Delivered with Souriau contacts and Accessories                                                                                                                                                                                                                                                                                                                                                                                                                                                                                                                                                                                                                                                                                                                                                                                                                                                                                                                                                                                                                                                                                                                                                                                                                                                                                                                                                                                                                                                                                                                                 | PN: 8D019M18SD                                                                                                                                                                                     |                                                                                                                                                                                                                                                       |                               |                                          |         |   |
| -Temperature Range : -65°C to +200°C<br>-Salt Spray : 2000 hours                                                                                                                                                                                                                                                                                                                                                                                                                                                                                                                                                                                                                                                                                                                                                                                                                                                                                                                                                                                                                                                                                                                                                                                                                                                                                                                                                                                                                                                                                                                                                               |                                                                                                                                                                                                    | A 08-10-2016                                                                                                                                                                                                                                          | First Release                 |                                          |         | 1 |
| -Salt Spray : 2000 hours                                                                                                                                                                                                                                                                                                                                                                                                                                                                                                                                                                                                                                                                                                                                                                                                                                                                                                                                                                                                                                                                                                                                                                                                                                                                                                                                                                                                                                                                                                                                                                                                       |                                                                                                                                                                                                    | ISS DATE                                                                                                                                                                                                                                              | Latest modification - by      |                                          | MOD N°  |   |
|                                                                                                                                                                                                                                                                                                                                                                                                                                                                                                                                                                                                                                                                                                                                                                                                                                                                                                                                                                                                                                                                                                                                                                                                                                                                                                                                                                                                                                                                                                                                                                                                                                |                                                                                                                                                                                                    | Designed By:                                                                                                                                                                                                                                          | Date:<br>Composite            | customer drawing<br>Receptacle 8D series |         |   |
| BASIC SERIES:     8D     0     -     19     M     18     S       SHELL TYPE     : Square Flange Receptacle     Image: Square F | D                                                                                                                                                                                                  | SCALE .                                                                                                                                                                                                                                               | General linear<br>Tolerances: | NPRDS / PROJECT<br><b>859</b>            |         | - |
| CONTACT TYPE     : Standard Crimp Contact       SHELL SIZE : 19     CONTACT TYPE : SOCKET(500 Mag)                                                                                                                                                                                                                                                                                                                                                                                                                                                                                                                                                                                                                                                                                                                                                                                                                                                                                                                                                                                                                                                                                                                                                                                                                                                                                                                                                                                                                                                                                                                             |                                                                                                                                                                                                    |                                                                                                                                                                                                                                                       |                               |                                          | uced or |   |
| PLATING : M = Nickel                                                                                                                                                                                                                                                                                                                                                                                                                                                                                                                                                                                                                                                                                                                                                                                                                                                                                                                                                                                                                                                                                                                                                                                                                                                                                                                                                                                                                                                                                                                                                                                                           | CONTACT LAYOUT : 19-18                                                                                                                                                                             | •                                                                                                                                                                                                                                                     | SOURIAU I                     |                                          | SHEET   | - |
| I                                                                                                                                                                                                                                                                                                                                                                                                                                                                                                                                                                                                                                                                                                                                                                                                                                                                                                                                                                                                                                                                                                                                                                                                                                                                                                                                                                                                                                                                                                                                                                                                                              |                                                                                                                                                                                                    | A3                                                                                                                                                                                                                                                    | 8D019M1                       |                                          | 1/2     |   |
| H G F                                                                                                                                                                                                                                                                                                                                                                                                                                                                                                                                                                                                                                                                                                                                                                                                                                                                                                                                                                                                                                                                                                                                                                                                                                                                                                                                                                                                                                                                                                                                                                                                                          | E                                                                                                                                                                                                  | D                                                                                                                                                                                                                                                     | C                             | ВАА                                      |         | _ |