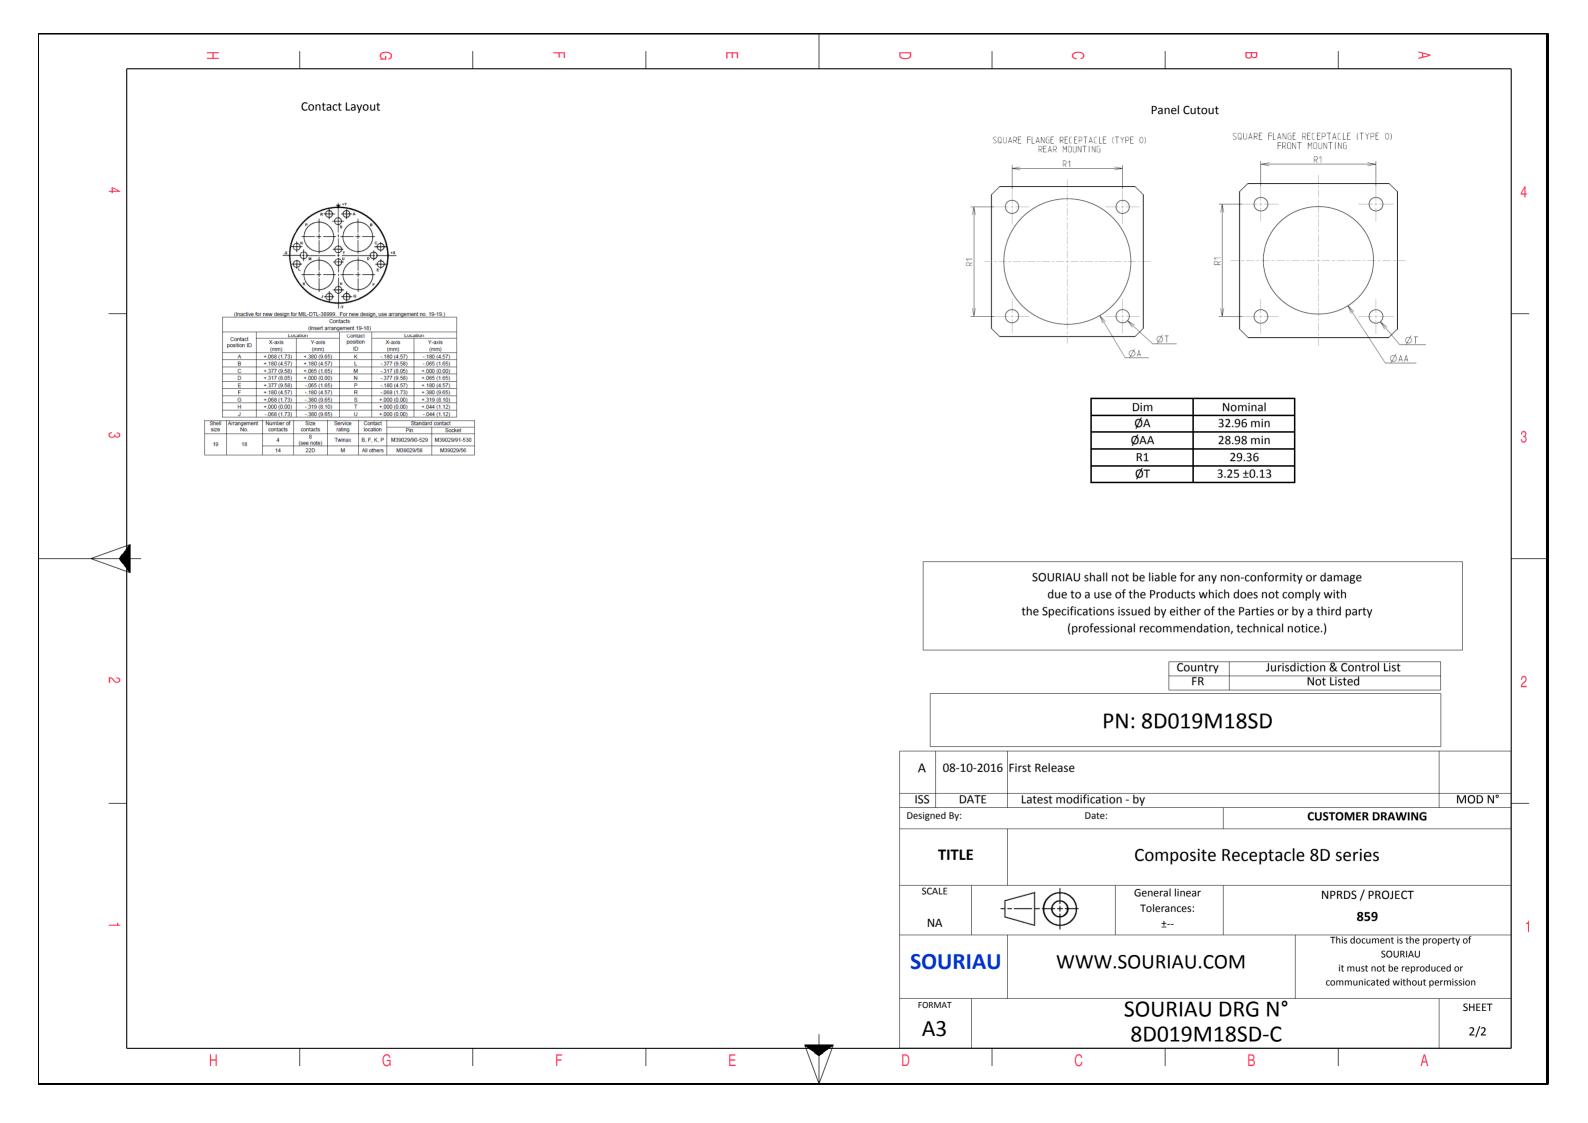

| Connector dimension |             |  |  |  |  |
|---------------------|-------------|--|--|--|--|
| Dim                 | Nominal     |  |  |  |  |
| Р                   | 3.25±0.2    |  |  |  |  |
| PP                  | 4.93±0.2    |  |  |  |  |
| R1                  | 29.36       |  |  |  |  |
| R2                  | 26.97       |  |  |  |  |
| S                   | 36.5±0.3    |  |  |  |  |
| V'                  | 19.5+1.4/-0 |  |  |  |  |
| W'                  | 2.1/3.65    |  |  |  |  |
| Ζ'                  | 32 Max      |  |  |  |  |
| VV THREAD           | M28x1-6g    |  |  |  |  |

| т   Ω   т                                                                                                                                                                                                                                                                                                                                                                                                                                                                                                                                                                                                                                                                                                                                                                                                                                                                                                                                                                                                                                                                                                                                                                                                                                                                                                                                                                                                                                                                                                                                                                                                                      | m                                                                                                                                                                                                  | D                                                                                                                                                                                                                                                     | 0                             | ₿ >                                      |         | - |
|--------------------------------------------------------------------------------------------------------------------------------------------------------------------------------------------------------------------------------------------------------------------------------------------------------------------------------------------------------------------------------------------------------------------------------------------------------------------------------------------------------------------------------------------------------------------------------------------------------------------------------------------------------------------------------------------------------------------------------------------------------------------------------------------------------------------------------------------------------------------------------------------------------------------------------------------------------------------------------------------------------------------------------------------------------------------------------------------------------------------------------------------------------------------------------------------------------------------------------------------------------------------------------------------------------------------------------------------------------------------------------------------------------------------------------------------------------------------------------------------------------------------------------------------------------------------------------------------------------------------------------|----------------------------------------------------------------------------------------------------------------------------------------------------------------------------------------------------|-------------------------------------------------------------------------------------------------------------------------------------------------------------------------------------------------------------------------------------------------------|-------------------------------|------------------------------------------|---------|---|
|                                                                                                                                                                                                                                                                                                                                                                                                                                                                                                                                                                                                                                                                                                                                                                                                                                                                                                                                                                                                                                                                                                                                                                                                                                                                                                                                                                                                                                                                                                                                                                                                                                | S<br>R1<br>R2<br>I<br>I<br>I<br>I<br>I<br>I<br>I<br>I<br>I<br>I<br>I<br>I<br>I<br>I<br>I<br>I<br>I<br>I                                                                                            |                                                                                                                                                                                                                                                       |                               | MMPLE                                    |         | 4 |
| Keying                                                                                                                                                                                                                                                                                                                                                                                                                                                                                                                                                                                                                                                                                                                                                                                                                                                                                                                                                                                                                                                                                                                                                                                                                                                                                                                                                                                                                                                                                                                                                                                                                         | Shown as example                                                                                                                                                                                   |                                                                                                                                                                                                                                                       |                               |                                          |         |   |
| CHARACTERISTICS                                                                                                                                                                                                                                                                                                                                                                                                                                                                                                                                                                                                                                                                                                                                                                                                                                                                                                                                                                                                                                                                                                                                                                                                                                                                                                                                                                                                                                                                                                                                                                                                                | Connector dimension Dim Nominal                                                                                                                                                                    |                                                                                                                                                                                                                                                       |                               |                                          |         |   |
| -Standard : Based on MIL-DTL-38999 Series III         -Shell Material       : Composite         -Shell Plating       : Nickel         -Insulator       : Thermoplastic         -Contacts       : Copper Alloy         -Seals & Grommet       : Silicon Elastomer                                                                                                                                                                                                                                                                                                                                                                                                                                                                                                                                                                                                                                                                                                                                                                                                                                                                                                                                                                                                                                                                                                                                                                                                                                                                                                                                                               | P         3.25±0.2           PP         4.93±0.2           R1         29.36           R2         26.97           S         36.5±0.3           V'         19.5+1.4/-0           W'         2.1/3.65 | SOURIAU shall not be liable for any non-conformity or damage<br>due to a use of the Products which does not comply with<br>the Specifications issued by either of the Parties or by a third party<br>(professional recommendation, technical notice.) |                               |                                          |         |   |
| -Contact Plating : Gold over copper Alloy 0.8µm minimum                                                                                                                                                                                                                                                                                                                                                                                                                                                                                                                                                                                                                                                                                                                                                                                                                                                                                                                                                                                                                                                                                                                                                                                                                                                                                                                                                                                                                                                                                                                                                                        | Z' 32 Max<br>VV THREAD M28x1-6g                                                                                                                                                                    | FR     Not Listed                                                                                                                                                                                                                                     |                               |                                          |         | 2 |
| -Durability       : 500 Mating cycles         -Delivered with Souriau contacts and Accessories                                                                                                                                                                                                                                                                                                                                                                                                                                                                                                                                                                                                                                                                                                                                                                                                                                                                                                                                                                                                                                                                                                                                                                                                                                                                                                                                                                                                                                                                                                                                 | PN: 8D019M18SD                                                                                                                                                                                     |                                                                                                                                                                                                                                                       |                               |                                          |         |   |
| -Temperature Range : -65°C to +200°C<br>-Salt Spray : 2000 hours                                                                                                                                                                                                                                                                                                                                                                                                                                                                                                                                                                                                                                                                                                                                                                                                                                                                                                                                                                                                                                                                                                                                                                                                                                                                                                                                                                                                                                                                                                                                                               |                                                                                                                                                                                                    | A 08-10-2016                                                                                                                                                                                                                                          | First Release                 |                                          |         | 1 |
| -Salt Spray : 2000 hours                                                                                                                                                                                                                                                                                                                                                                                                                                                                                                                                                                                                                                                                                                                                                                                                                                                                                                                                                                                                                                                                                                                                                                                                                                                                                                                                                                                                                                                                                                                                                                                                       |                                                                                                                                                                                                    | ISS DATE                                                                                                                                                                                                                                              | Latest modification - by      |                                          | MOD N°  |   |
|                                                                                                                                                                                                                                                                                                                                                                                                                                                                                                                                                                                                                                                                                                                                                                                                                                                                                                                                                                                                                                                                                                                                                                                                                                                                                                                                                                                                                                                                                                                                                                                                                                |                                                                                                                                                                                                    | Designed By:                                                                                                                                                                                                                                          | Date:<br>Composite            | customer drawing<br>Receptacle 8D series |         |   |
| BASIC SERIES:     8D     0     -     19     M     18     S       SHELL TYPE     : Square Flange Receptacle     Image: Square F | D                                                                                                                                                                                                  | SCALE .                                                                                                                                                                                                                                               | General linear<br>Tolerances: | NPRDS / PROJECT<br><b>859</b>            |         | - |
| CONTACT TYPE     : Standard Crimp Contact       SHELL SIZE : 19     CONTACT TYPE : SOCKET(500 Mag)                                                                                                                                                                                                                                                                                                                                                                                                                                                                                                                                                                                                                                                                                                                                                                                                                                                                                                                                                                                                                                                                                                                                                                                                                                                                                                                                                                                                                                                                                                                             |                                                                                                                                                                                                    |                                                                                                                                                                                                                                                       |                               |                                          | uced or |   |
| PLATING : M = Nickel                                                                                                                                                                                                                                                                                                                                                                                                                                                                                                                                                                                                                                                                                                                                                                                                                                                                                                                                                                                                                                                                                                                                                                                                                                                                                                                                                                                                                                                                                                                                                                                                           | CONTACT LAYOUT : 19-18                                                                                                                                                                             | •                                                                                                                                                                                                                                                     | SOURIAU I                     |                                          | SHEET   | - |
| I                                                                                                                                                                                                                                                                                                                                                                                                                                                                                                                                                                                                                                                                                                                                                                                                                                                                                                                                                                                                                                                                                                                                                                                                                                                                                                                                                                                                                                                                                                                                                                                                                              |                                                                                                                                                                                                    | A3                                                                                                                                                                                                                                                    | 8D019M1                       |                                          | 1/2     |   |
| H G F                                                                                                                                                                                                                                                                                                                                                                                                                                                                                                                                                                                                                                                                                                                                                                                                                                                                                                                                                                                                                                                                                                                                                                                                                                                                                                                                                                                                                                                                                                                                                                                                                          | E                                                                                                                                                                                                  | D                                                                                                                                                                                                                                                     | C                             | ВАА                                      |         | _ |