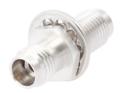

## 2.4 mm(F) to 2.4 mm(F): Bulkhead type

**Withwave's Precision Test Adapters** are designed based on precision microwave interconnection technologies. This 2.4 mm(F) to 2.4 mm(F) adapter with bulkhead is manufactured to precise microwave specifications and constructed with female gender on side 1 and female gender side 2.