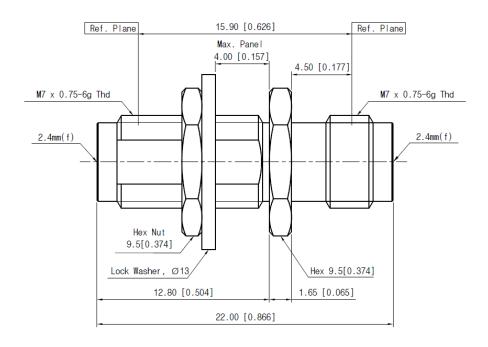

0 GHz- VSWR : 1.20 : 1(Max) @ 50 GHz

- Stainless steel (passivated)

### Specification

| Scope      | Specification        | AD02F02FS3                    |
|------------|----------------------|-------------------------------|
| Electrical | Impedance(Ohm)       | 50                            |
|            | Operation Freq.(GHz) | DC to 50 GHz                  |
|            | VSWR (Max)           | 1.20: 1                       |
| Material   | Dielectric           | Special dielectric            |
|            | Center Contact       | BeCu with gold plated         |
|            | Body                 | Passivated<br>Stainless Steel |

<sup>\*</sup> RoHS Compliant

# **Precision Test Adapters**

## 2.4 mm(F) to 2.4 mm(F): Bulkhead type



### Drawing

Part No.: AD02F02FS3 Unit : mm



#### Test Result