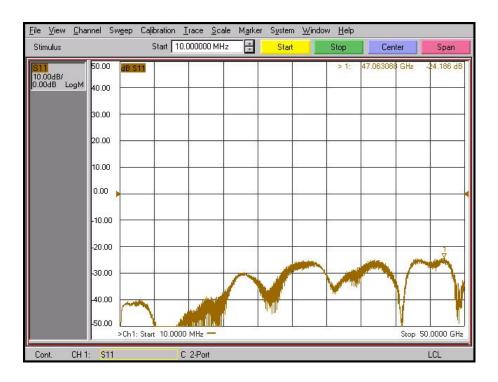

1(Max) @ 50 GHz

- Stainless steel (passivated)

### Specification

| Scope      | Specification        | AD02F02FS3                    |
|------------|----------------------|-------------------------------|
| Electrical | Impedance(Ohm)       | 50                            |
|            | Operation Freq.(GHz) | DC to 50 GHz                  |
|            | VSWR (Max)           | 1.20: 1                       |
| Material   | Dielectric           | Special dielectric            |
|            | Center Contact       | BeCu with gold plated         |
|            | Body                 | Passivated<br>Stainless Steel |

<sup>\*</sup> RoHS Compliant

# **Precision Test Adapters**

## 2.4 mm(F) to 2.4 mm(F): Bulkhead type



### Drawing

Part No.: AD02F02FS3 Unit : mm



#### Test Result