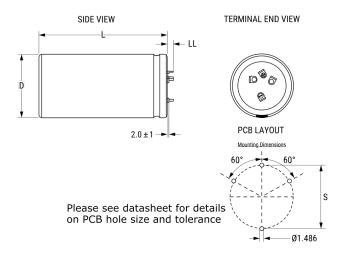

ALF70, Aluminum Electrolytic, 390 uF, 20%, 550 VDC, -40/+85°C

Click here for the 3D model.

| Dimensions |                    |
|------------|--------------------|
| D          | 35mm +1mm          |
| L          | 50mm +/-2mm        |
| S          | 22.5mm +/-0.1mm    |
| LL         | 5.5mm +/-1mm       |
| F          | 1.486mm +/-0.076mm |