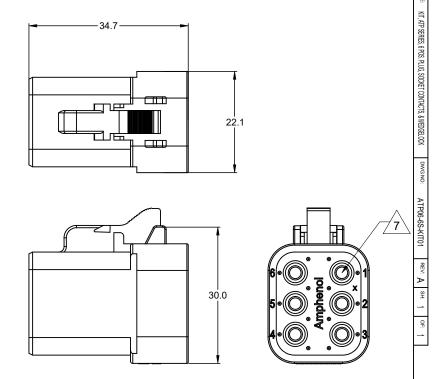

# REFERENCE DIMENSIONS - ASSEMBLED PLUG

### 7. MATING PART: ATP04-6P\* RECEPTACLE

8 CONTACT SIZE AND REAR SEAL WIRE RANGE:

| CONTACT | MIN. INSUL.          | MAX. INSUL. | TYPICAL    |  |
|---------|----------------------|-------------|------------|--|
| SIZE    | O.D.                 | O.D.        | WIRE RANGE |  |
| 12      | 3.40 mm<br>(.134 in) | 10 - 14 AWG |            |  |