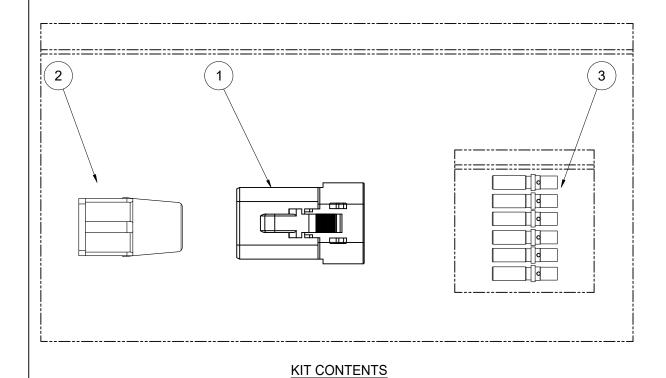

| ^                                                                                                                                                                                                                                                                                                                                                                                                                                                                                                                                                                                                                                                                                                                                                                                                                                                                                                                                                                                                                                                                                                                                                                                                                                                                                                                                                                                                                                                                                                                                                                                                                                                                                                                                                                                                                                                                                                                                                                                                                                                                                                                              |                          |                                                                                                                                                                                                            |                                     |                                                                                        |                                                         |                                                            |                |   |  |
|--------------------------------------------------------------------------------------------------------------------------------------------------------------------------------------------------------------------------------------------------------------------------------------------------------------------------------------------------------------------------------------------------------------------------------------------------------------------------------------------------------------------------------------------------------------------------------------------------------------------------------------------------------------------------------------------------------------------------------------------------------------------------------------------------------------------------------------------------------------------------------------------------------------------------------------------------------------------------------------------------------------------------------------------------------------------------------------------------------------------------------------------------------------------------------------------------------------------------------------------------------------------------------------------------------------------------------------------------------------------------------------------------------------------------------------------------------------------------------------------------------------------------------------------------------------------------------------------------------------------------------------------------------------------------------------------------------------------------------------------------------------------------------------------------------------------------------------------------------------------------------------------------------------------------------------------------------------------------------------------------------------------------------------------------------------------------------------------------------------------------------|--------------------------|------------------------------------------------------------------------------------------------------------------------------------------------------------------------------------------------------------|-------------------------------------|----------------------------------------------------------------------------------------|---------------------------------------------------------|------------------------------------------------------------|----------------|---|--|
| 6                                                                                                                                                                                                                                                                                                                                                                                                                                                                                                                                                                                                                                                                                                                                                                                                                                                                                                                                                                                                                                                                                                                                                                                                                                                                                                                                                                                                                                                                                                                                                                                                                                                                                                                                                                                                                                                                                                                                                                                                                                                                                                                              | 6 AT62-203-12141         |                                                                                                                                                                                                            |                                     | CONTACT, SOCKET, SOLID, SIZE 12, 12-14 AWG 3                                           |                                                         |                                                            |                |   |  |
|                                                                                                                                                                                                                                                                                                                                                                                                                                                                                                                                                                                                                                                                                                                                                                                                                                                                                                                                                                                                                                                                                                                                                                                                                                                                                                                                                                                                                                                                                                                                                                                                                                                                                                                                                                                                                                                                                                                                                                                                                                                                                                                                | 1                        | AWP-6S                                                                                                                                                                                                     | S-WEDGELOCK, 6 POSITION, ATP SERIES |                                                                                        |                                                         |                                                            | 2              |   |  |
|                                                                                                                                                                                                                                                                                                                                                                                                                                                                                                                                                                                                                                                                                                                                                                                                                                                                                                                                                                                                                                                                                                                                                                                                                                                                                                                                                                                                                                                                                                                                                                                                                                                                                                                                                                                                                                                                                                                                                                                                                                                                                                                                | 1                        | ATP06-6S                                                                                                                                                                                                   | PLUG, 6 POSITION, ATP SERIES        |                                                                                        |                                                         |                                                            | 1              |   |  |
|                                                                                                                                                                                                                                                                                                                                                                                                                                                                                                                                                                                                                                                                                                                                                                                                                                                                                                                                                                                                                                                                                                                                                                                                                                                                                                                                                                                                                                                                                                                                                                                                                                                                                                                                                                                                                                                                                                                                                                                                                                                                                                                                | QUANTITY                 | PART NUMBER                                                                                                                                                                                                |                                     | DESCRIPTION                                                                            |                                                         |                                                            | ITEM           |   |  |
|                                                                                                                                                                                                                                                                                                                                                                                                                                                                                                                                                                                                                                                                                                                                                                                                                                                                                                                                                                                                                                                                                                                                                                                                                                                                                                                                                                                                                                                                                                                                                                                                                                                                                                                                                                                                                                                                                                                                                                                                                                                                                                                                |                          | MATERIALS LIST                                                                                                                                                                                             |                                     |                                                                                        |                                                         |                                                            |                |   |  |
|                                                                                                                                                                                                                                                                                                                                                                                                                                                                                                                                                                                                                                                                                                                                                                                                                                                                                                                                                                                                                                                                                                                                                                                                                                                                                                                                                                                                                                                                                                                                                                                                                                                                                                                                                                                                                                                                                                                                                                                                                                                                                                                                | 1) All dimensions a      | UNLESS OTHERWISE SPECIFIED  1) All dimensions are in metric(mm).  2) Tolerances are as follows:  1 PL DEC ±0.30                                                                                            |                                     | DRAWN: RO 3/2/2021                                                                     |                                                         | Amphenol                                                   |                |   |  |
| 2 PL DEC ±0.15<br>3 PL DEC ±0.08<br>3) Note reference                                                                                                                                                                                                                                                                                                                                                                                                                                                                                                                                                                                                                                                                                                                                                                                                                                                                                                                                                                                                                                                                                                                                                                                                                                                                                                                                                                                                                                                                                                                                                                                                                                                                                                                                                                                                                                                                                                                                                                                                                                                                          |                          | Angles ±1°                                                                                                                                                                                                 | CHECKED: WS ENGINEER: RO            | 3/2/2021                                                                               |                                                         | Sine Systems - www.amphenol-sine.com<br>44724 Morley Drive |                | _ |  |
|                                                                                                                                                                                                                                                                                                                                                                                                                                                                                                                                                                                                                                                                                                                                                                                                                                                                                                                                                                                                                                                                                                                                                                                                                                                                                                                                                                                                                                                                                                                                                                                                                                                                                                                                                                                                                                                                                                                                                                                                                                                                                                                                | MATERIAL SPECIFICATIONS: |                                                                                                                                                                                                            | APPROVAL: WS                        | 3/2/202                                                                                | Clinton Township, MI 48036  KIT. ATP SERIES. 6 POSITION |                                                            |                |   |  |
| PROCESS SPECIFICATIONS:  PROCESS SPECIFICATIONS:  SIGNATURE OF COMMERCE OF COM |                          | THIS DRAWING IS SUPPLIED FOR INFORMATION ONLY, DESIGN FEATURES, SPECIFICATIONS AND PERFORMANCE DATA SHOWN HEREON ARE THE PROPERTY OF THE AMPHIENCE CORPORATION OR RIGHTS DIMENSIONS ARE SHIRLECT TO NORMAI |                                     | PLUG, SOCKET CONTACTS, AND WEDGELOCK  SIZZE  C C ATPU6  ATP06-6S-KIT01  ATP06-6S-KIT01 |                                                         |                                                            | CK<br>REVISION |   |  |
|                                                                                                                                                                                                                                                                                                                                                                                                                                                                                                                                                                                                                                                                                                                                                                                                                                                                                                                                                                                                                                                                                                                                                                                                                                                                                                                                                                                                                                                                                                                                                                                                                                                                                                                                                                                                                                                                                                                                                                                                                                                                                                                                |                          |                                                                                                                                                                                                            |                                     | SCALE: NA                                                                              | ONIE                                                    | eurry 1 or                                                 |                |   |  |