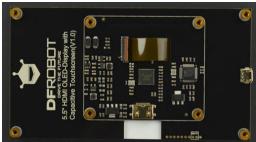

## Appearance V2.0

## Changes:

1. Dimension and Mount Holes

Please kindly note that V1.0 and V2.0 is different in dimension and mount hole position.

2. Screen

There is no cover in the surface of V1.0.

While V2.0 is covered by a tempered glass to protect the screen from external force damage.