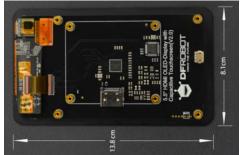

## Appearance V2.0

## Changes:

1. Dimension and Mount Holes

Please kindly note that V1.0 and V2.0 is different in dimension and mount hole position.

2. Screen

There is no cover in the surface of V1.0.

While V2.0 is covered by a tempered glass to protect the screen from external force damage.