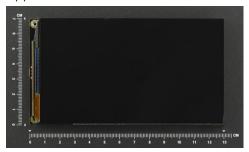

## Appearance V1.0

## Changes:

1. Dimension and Mount Holes

Please kindly note that V1.0 and V2.0 is different in dimension and mount hole position.

2. Screen

There is no cover in the surface of V1.0.

While V2.0 is covered by a tempered glass to protect the screen from external force damage.