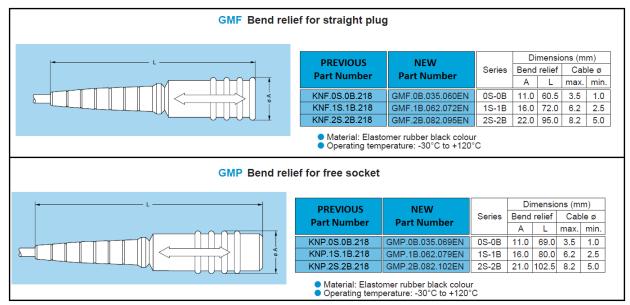

## **Detail of Change:**

• In order to standardize the part numbering for the over-all rubber boots the part numbers will change as shown in the attached chart: