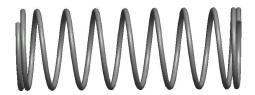

## **NOTES:**

1. Material: Spring Steel 2. Finish: Glod Irridite

3. Ends: Closed

4. Total Coils: 10.000

5. Sugg. Max. Deflection: 0.540 (in) 6. Sugg. Max. Load: 2.300 (lbs)

7. All Drawing Dimensions are in Inches [mm]