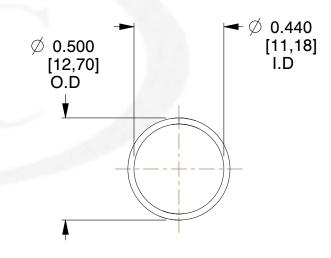

## **NOTES:**

1. Material: Spring Steel 2. Finish: Glod Irridite

3. Ends: Closed

4. Total Coils: 10.000

5. Sugg. Max. Deflection: 0.540 (in) 6. Sugg. Max. Load: 2.300 (lbs)

7. All Drawing Dimensions are in Inches [mm]