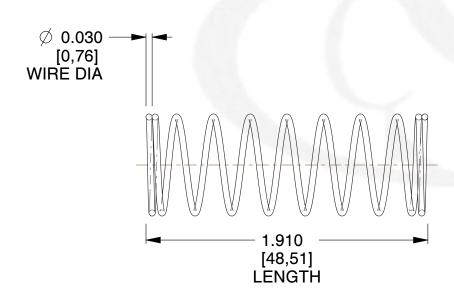

## **NOTES:**

1. Material: Spring Steel 2. Finish: Glod Irridite

3. Ends: Closed

4. Total Coils: 10.000

5. Sugg. Max. Deflection: 0.540 (in) 6. Sugg. Max. Load: 2.300 (lbs)

7. All Drawing Dimensions are in Inches [mm]