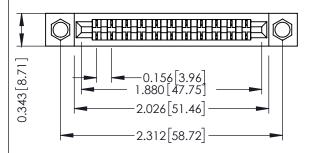

**Mounting Option** .156 (3.96) Dia. Mounting Holes **Contact Detail** 

Wire Hole .089x.014(2.29x0.36) - Tail LG=.213(5.41) .156 [3.96] Contact Spacing x .200 [5.08] Row Spacing

THIS IS A C.A.D. GENERATED DRAWING DO NOT MAKE MANUAL REVISIONS TO MASTER.

## **See Accompanying Pages for:**

- **Contact Bend Details**
- **Mounting Options**

to .070 [1.78] Thick P.C. Board

307 / 357 Card Edge Connector Part Number: 307-011-401-104 **EDAC INC** 

YOUR CONNECTION TO QUALITY & SERVICE