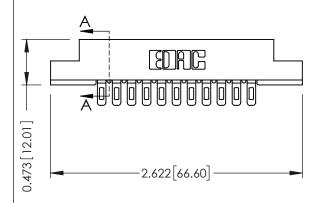

## **See Accompanying Pages for:**

- **Contact Bend Details**
- **Mounting Options**

to .070 [1.78] Thick P.C. Board

307 / 357 Card Edge Connector Part Number: 307-011-401-104 **EDAC INC** 

YOUR CONNECTION TO QUALITY & SERVICE