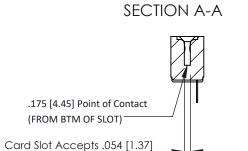

**Mounting Option** .156 (3.96) Dia. Mounting Holes **Contact Detail** 

Wire Hole .089x.014(2.29x0.36) - Tail LG=.213(5.41) .156 [3.96] Contact Spacing x .200 [5.08] Row Spacing

THIS IS A C.A.D. GENERATED DRAWING DO NOT MAKE MANUAL REVISIONS TO MASTER.