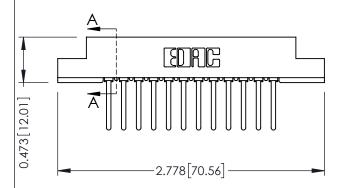

**Mounting Option Contact Detail** Wire Wrap .046x.014(1.17x0.36) - Tail LG=.495(12.57) .156 (3.96) Dia. Mounting Holes .156 [3.96] Contact Spacing x .200 [5.08] Row Spacing 0.343 [8.71] -2.182[55.42] -2.036[51.71] -0.156[3.96] -2.468 [62.69] -

## **See Accompanying Pages for:**

- **Contact Bend Details**
- **Mounting Options**

.175 [4.45] Point of Contact (FROM BTM OF SLOT) Card Slot Accepts .054 [1.37] to .070 [1.78] Thick P.C. Board

307 / 357 Card Edge Connector Part Number: 307-012-541-104