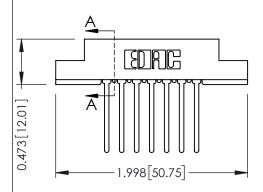

## **See Accompanying Pages for:**

- **Contact Bend Details**
- **Mounting Options**

**SECTION A-A** 

.095 [2.41] Point of Contact (FROM BTM OF SLOT)

Card Slot Accepts .054 [1.37] to .070 [1.78] Thick P.C. Board