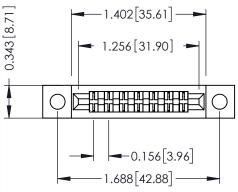

.128 (3.25) Dia. Mounting Holes .156 [3.96] Contact Spacing x .200 [5.08] Row Spacing 0.343 [8.71] —1.402[35.61] —<del>-</del> **→** 1.256[31.90] **→** 0.156[3.96]

**Mounting Option** 

**Contact Detail** Wire Wrap .046x.013(1.17x0.33) - Tail LG=.708(17.98)