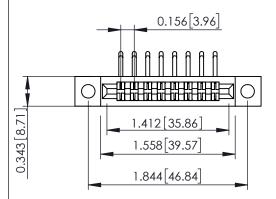

**Mounting Option** .128 (3.25) Dia. Mounting Holes **Contact Detail** 

90 Degree Bend (Code 422 and 440 Contacts) .156 [3.96] Contact Spacing x .200 [5.08] Row Spacing