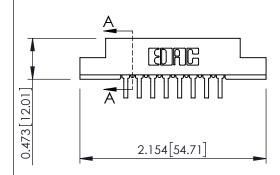

## **See Accompanying Pages for:**

- **Contact Bend Details**
- **Mounting Options**

**SECTION A-A** 

| 307 / 357 Card Edge Connector<br>Part Number: 307-016-459-202        |                                                                                                                                                                                                 | ACAD REFERENCE NO. 307 ENG MASTER |              |          |          |
|----------------------------------------------------------------------|-------------------------------------------------------------------------------------------------------------------------------------------------------------------------------------------------|-----------------------------------|--------------|----------|----------|
|                                                                      |                                                                                                                                                                                                 | DRAWN:                            | J.LEE        | DATE: AU | G. 11/09 |
|                                                                      |                                                                                                                                                                                                 | CHECKED:                          |              | DATE:    |          |
| EDAC INC TORONTO, ONTARIO CANADA OUR CONNECTION TO QUALITY & SERVICE | THESE DRAWINGS AND SPECIFICATIONS ARE THE PROPERTY OF EDAC INC.,AND SHALL NOT BE REPRODUCED,OR COPIED OR USED AS THE BASIS FOR THE MANUFACTURE OR SALE OF APPARATUS WITHOUT WRITTEN PERMISSION. | SCALE:                            | NTS          | SHEET    | 1 OF 3   |
|                                                                      |                                                                                                                                                                                                 | DRAWING                           | NUMBER       |          | ISSUE    |
|                                                                      |                                                                                                                                                                                                 | 3                                 | 307 Assembly |          | 1        |