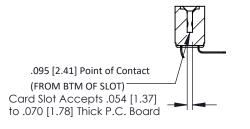

**Mounting Option** .128 (3.25) Dia. Mounting Holes **Contact Detail** 

90 Degree Bend (Code 422 and 440 Contacts) .156 [3.96] Contact Spacing x .200 [5.08] Row Spacing