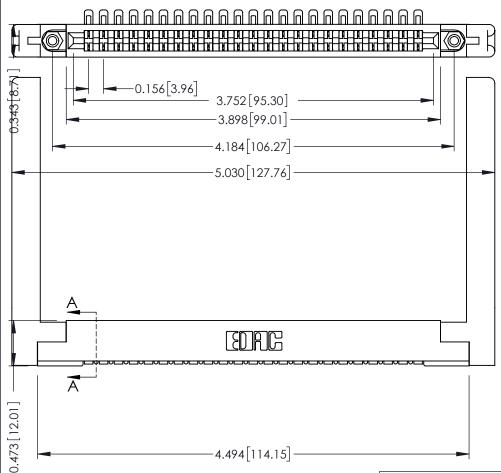

**Contact Detail** 

90 Degree Bend (Code 401 Contacts)

.156 [3.96] Contact Spacing x .200 [5.08] Row Spacing

THIS IS A C.A.D. GENERATED DRAWING DO NOT MAKE MANUAL REVISIONS TO MASTER.

ISSUE NUMBER ORIGINAL

**SECTION A-A** 

.175 [4.45] Point of Contact Card Slot Accepts .054 [1.37] to .070 [1.78] Thick P.C. Board

307 / 357 Card Edge Connector Part Number: 307-023-454-158

YOUR CONNECTION TO QUALITY & SERVICE

307 ENG MASTER DRAWN: DATE: AUG. 11/09 J.LEE CHECKED: DATE: SCALE: SHEET OF 3 DRAWING NUMBER **ISSUE** 307 Assembly

(FROM BTM OF SLOT)

ACAD REFERENCE NO.

**See Accompanying Pages for:** 

- **Contact Bend Details**
- **Mounting Options**