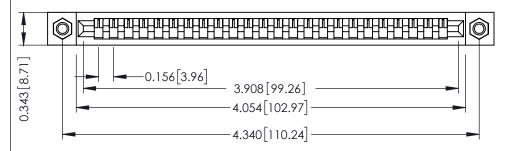

**Mounting Option** M3-0.5 Metric Threaded Inserts **Contact Detail** 

PC Tail .046x.013(1.17x0.33) - Tail LG=.358(9.09) .156 [3.96] Contact Spacing x .200 [5.08] Row Spacing

THIS IS A C.A.D. GENERATED DRAWING DO NOT MAKE MANUAL REVISIONS TO MASTER.