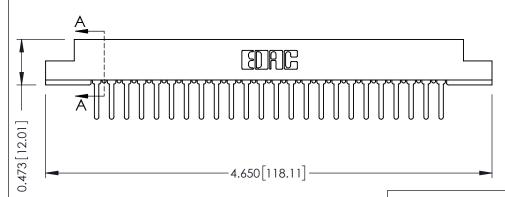

## SECTION A-A

.175 [4.45] Point of Contact (FROM BTM OF SLOT) Card Slot Accepts .054 [1.37] to .070 [1.78] Thick P.C. Board

**See Accompanying Pages for:** 

- **Contact Bend Details**
- **Mounting Options**