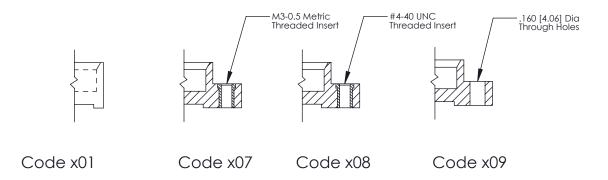

**Mounting Option** 

09-.160 (4.06) Dia. Mounting Holes

**Contact Detail** 

520-P.C. Tail .025 Sq.(0.64 Sq.) - Tail LG=.175(4.45) .100 [2.54] Contact Spacing x .300 [7.62] Row Spacing

0.600[15.24] SECTION A-A

THIS IS A C.A.D. GENERATED DRAWING
DO NOT MAKE MANUAL REVISIONS TO MASTER.

SSUE NUMBER

DRIGINAL

1

|  | 325 Card Edge Connector<br>Mounting Options                           |               |                                                               | ACAD REFERENCE NO. 325 ENG MASTER |             |         |           |
|--|-----------------------------------------------------------------------|---------------|---------------------------------------------------------------|-----------------------------------|-------------|---------|-----------|
|  |                                                                       |               |                                                               | DRAWN:                            | J.LEE       | DATE: O | CT. 06/09 |
|  |                                                                       |               |                                                               | CHECKED:                          |             | DATE:   |           |
|  | EDAC INC TORONTO, ONTARIO CANADA YOUR CONNECTION TO QUALITY & SERVICE |               | OR USED AS THE BASIS FOR THE MANUFACTURE OR SALE OF APPARATUS | SCALE:                            | NTS         | SHEET 2 | 2 OF 2    |
|  |                                                                       | ONIO, ONIARIO |                                                               | DRAWING                           | NUMBER      |         | ISSUE     |
|  |                                                                       | CANADA        |                                                               | 3                                 | 25 Assembly |         | 1         |