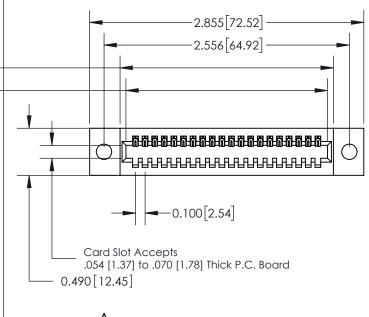

**Mounting Option** 

09-.160 (4.06) Dia. Mounting Holes

**Contact Detail** 

520-P.C. Tail .025 Sq.(0.64 Sq.) - Tail LG=.175(4.45) .100 [2.54] Contact Spacing x .300 [7.62] Row Spacing

0.600[15.24] SECTION A-A