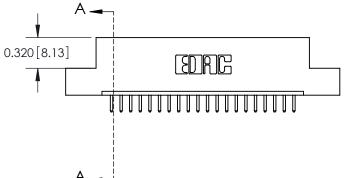

**Mounting Option** 

09-.160 (4.06) Dia. Mounting Holes

**Contact Detail** 

520-P.C. Tail .025 Sq.(0.64 Sq.) - Tail LG=.175(4.45) .100 [2.54] Contact Spacing x .300 [7.62] Row Spacing

0.600[15.24] SECTION A-A