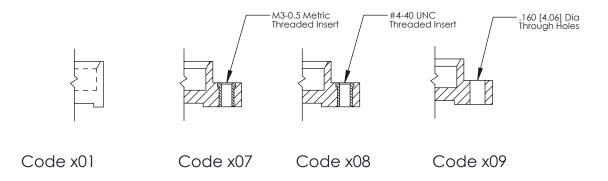

**Mounting Option Contact Detail** 520-P.C. Tail .025 Sq.(0.64 Sq.) - Tail LG=.175(4.45) .100 [2.54] Contact Spacing x .300 [7.62] Row Spacing 07-M3-0.5 Metric Threaded Inserts -3.755 95.38 -3.456[87.78] **─**0.100[2.54] Card Slot Accepts .054 [1.37] to .070 [1.78] Thick P.C. Board 0.490 [12.45] 0.288 [7.32] EDAC

THIS IS A C.A.D. GENERATED DRAWING
DO NOT MAKE MANUAL REVISIONS TO MASTER.

ISSUE NUMBER

ORIGINAL

1

| 325 Card Edge Connector<br>Mounting Options |                                                                                                                                                                                                 | ACAD REFERENCE NO. 325 ENG MASTER |             |         |           |
|---------------------------------------------|-------------------------------------------------------------------------------------------------------------------------------------------------------------------------------------------------|-----------------------------------|-------------|---------|-----------|
|                                             |                                                                                                                                                                                                 | DRAWN:                            | J.LEE       | DATE: O | CT. 06/09 |
|                                             |                                                                                                                                                                                                 | CHECKED:                          |             | DATE:   |           |
| TORONTO, ONTARIO CANADA                     | THESE DRAWINGS AND SPECIFICATIONS ARE THE PROPERTY OF EDAC INC.,AND SHALL NOT BE REPRODUCED,OR COPIED OR USED AS THE BASIS FOR THE MANUFACTURE OR SALE OF APPARATUS WITHOUT WRITTEN PERMISSION. | SCALE:                            | NTS         | SHEET : | 2 OF 2    |
|                                             |                                                                                                                                                                                                 | DRAWING                           | NUMBER      |         | ISSUE     |
|                                             |                                                                                                                                                                                                 | 3                                 | 25 Assembly |         | 1         |