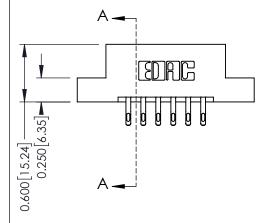

## **Contact Detail**

555-Extender Board Bend (Code 500 Contacts) .156 [3.96] Contact Spacing x .200 [5.08] Row Spacing

THIS IS A C.A.D. GENERATED DRAWING DO NOT MAKE MANUAL REVISIONS TO MASTER.

ISSUE NUMBER

ISSUE NUMBER

ORIGINAL

1

| 337 / 387 Series Card Edge                                            | ACAD REFERENCE NO.                                                                                                                                                                                | 337 ENG MASTER |                  |               |
|-----------------------------------------------------------------------|---------------------------------------------------------------------------------------------------------------------------------------------------------------------------------------------------|----------------|------------------|---------------|
| Contact Bend Detail                                                   |                                                                                                                                                                                                   | DRAWN: J.LEE   | DATE: OCT. 06/09 |               |
| Corridor Beria Delaii                                                 |                                                                                                                                                                                                   | CHECKED:       | DATE:            |               |
| EDAC INC TORONTO, ONTARIO CANADA YOUR CONNECTION TO QUALITY & SERVICE | THESE DRAWINGS AND SPECIFICATIONS ARE THE PROPERTY OF EDAC INC., AND SHALL NOT BE REPRODUCED, OR COPIED OR USED AS THE BASIS FOR THE MANUFACTURE OR SALE OF APPARATUS WITHOUT WRITTEN PERMISSION. | SCALE: NTS     | SHEET            | 2 <b>OF</b> 3 |
|                                                                       |                                                                                                                                                                                                   | DRAWING NUMBER |                  | ISSUE         |
|                                                                       |                                                                                                                                                                                                   | 337 Assembly   |                  | 1             |