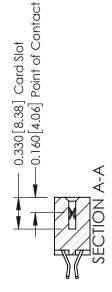

## **Contact Detail**

555-Extender Board Bend (Code 500 Contacts) .156 [3.96] Contact Spacing x .200 [5.08] Row Spacing

THIS IS A C.A.D. GENERATED DRAWING DO NOT MAKE MANUAL REVISIONS TO MASTER.

ISSUE NUMBER

ISSUE NUMBER

ORIGINAL

1

| 337 / 387 Series Card Edge                                            | ACAD REFERENCE NO.                                                                                                                                                                                | 337 ENG MASTER |                  |               |
|-----------------------------------------------------------------------|---------------------------------------------------------------------------------------------------------------------------------------------------------------------------------------------------|----------------|------------------|---------------|
| Contact Bend Detail                                                   |                                                                                                                                                                                                   | DRAWN: J.LEE   | DATE: OCT. 06/09 |               |
| Corridor Beria Delaii                                                 |                                                                                                                                                                                                   | CHECKED:       | DATE:            |               |
| EDAC INC TORONTO, ONTARIO CANADA YOUR CONNECTION TO QUALITY & SERVICE | THESE DRAWINGS AND SPECIFICATIONS ARE THE PROPERTY OF EDAC INC., AND SHALL NOT BE REPRODUCED, OR COPIED OR USED AS THE BASIS FOR THE MANUFACTURE OR SALE OF APPARATUS WITHOUT WRITTEN PERMISSION. | SCALE: NTS     | SHEET            | 2 <b>OF</b> 3 |
|                                                                       |                                                                                                                                                                                                   | DRAWING NUMBER |                  | ISSUE         |
|                                                                       |                                                                                                                                                                                                   | 337 Assembly   |                  | 1             |