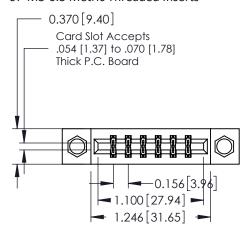

## **Mounting Option**

07-M3-0.5 Metric Threaded Inserts

## **See Accompanying Pages for:**

- **Contact Bend Details**
- **Mounting Options**

| 337 / 387 Series Card Edge Connector |
|--------------------------------------|
| Part Number: 337-012-555-207         |