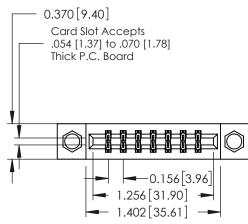

ISSUE NUMBER 1 ORIGINAL

0.330 [8.38] Card Slot 0.160 [4.06] Point of Contact

**See Accompanying Pages for:** 

- **Contact Bend Details**
- **Mounting Options**

0.600 [15.24] -0.420 [10.67] -0.170 [4.32] -

## **Contact Detail**

520-P.C. Tail .030x.018(0.76x0.46) - Tail LG=.175(4.45) .156 [3.96] Contact Spacing x .200 [5.08] Row Spacing

THIS IS A C.A.D. GENERATED DRAWING DO NOT MAKE MANUAL REVISIONS TO MASTER.