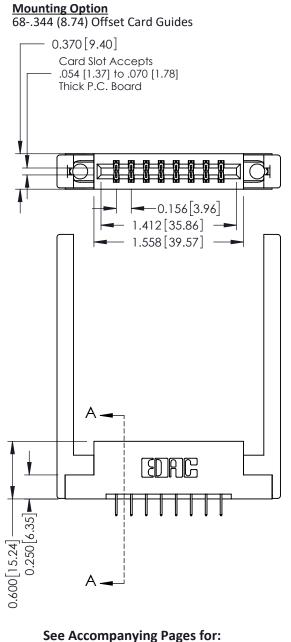

**Contact Bend Details** 

**Mounting Options** 

**Contact Detail** 

524-P.C. Tail .018 Sq.(0.46 Sq.) - Tail LG=.175(4.45) .156 [3.96] Contact Spacing x .200 [5.08] Row Spacing

THIS IS A C.A.D. GENERATED DRAWING DO NOT MAKE MANUAL REVISIONS TO MASTER.

ISSUE NUMBER ORIGINAL

Point of Contact SECTION A-A Card Slot 0.330 [8.38] 0.160[4.06]

337 / 387 Series Card Edge Connector Part Number: 337-016-524-268

YOUR CONNECTION TO QUALITY & SERVICE

**EDAC INC** TORONTO, ONTARIO CANADA