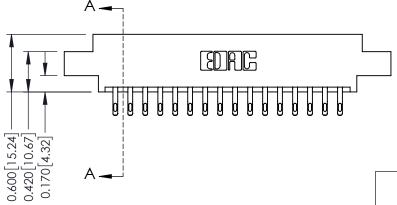

337 ENG MASTER

ACAD REFERENCE NO.

ISSUE NUMBER

ORIGINAL

1

| 337 / 387 Series Card Edge Connector<br>Contact Bend Detail                                                                                                                                                                                                           |                                                                                                  | ACAD REFERENCE NO. |                  | 337 ENG MASTER |  |
|-----------------------------------------------------------------------------------------------------------------------------------------------------------------------------------------------------------------------------------------------------------------------|--------------------------------------------------------------------------------------------------|--------------------|------------------|----------------|--|
|                                                                                                                                                                                                                                                                       |                                                                                                  | DRAWN: J.LEE       | DATE: OCT. 06/09 |                |  |
|                                                                                                                                                                                                                                                                       |                                                                                                  | CHECKED:           | DATE:            |                |  |
| FDAC INC TORONTO, ONTARIO CANADA YOUR CONNECTION TO QUALITY & SERVICE  THESE DRAWINGS AND SPECIFICATIONS ARE THE PROPERTY OF EDAC INCAND SHALL NOT BE REPRODUCED, OR COPIED OR USED AS THE BASIS FOR THE MANUFACTURE OR SALE OF APPARATUS WITHOUT WRITTEN PERMISSION. | SCALE: NTS                                                                                       | SHEET              | 2 <b>OF</b> 3    |                |  |
|                                                                                                                                                                                                                                                                       | SHALL NOT BE REPRODUCED, OR COPIED OR USED AS THE BASIS FOR THE MANUFACTURE OR SALE OF APPARATUS | DRAWING NUMBER     |                  | ISSUE          |  |
|                                                                                                                                                                                                                                                                       |                                                                                                  | 337 Assembly       |                  | 1              |  |