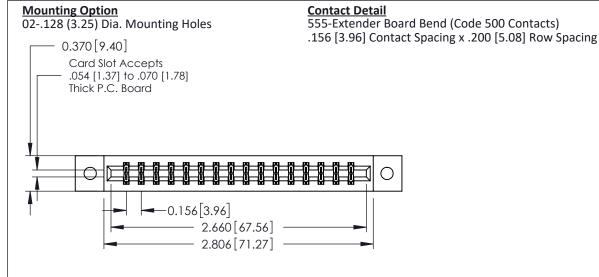

THIS IS A C.A.D. GENERATED DRAWING DO NOT MAKE MANUAL REVISIONS TO MASTER.

ISSUE NUMBER

ORIGINAL

1

**See Accompanying Pages for:** 

- **Contact Bend Details**
- **Mounting Options**

| 337 / 387 Series Card Edge Connecto | r |
|-------------------------------------|---|
| Part Number: 337-032-555-802        |   |