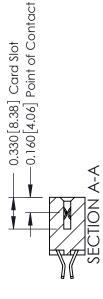

337 ENG MASTER

ACAD REFERENCE NO.

ISSUE NUMBER

ORIGINAL

1

| 337 / 387 Series Card Edge Connector<br>Contact Bend Detail                                                                                                                                                                                                           |                                                                                                  | ACAD REFERENCE NO. |                  | 337 ENG MASTER |  |
|-----------------------------------------------------------------------------------------------------------------------------------------------------------------------------------------------------------------------------------------------------------------------|--------------------------------------------------------------------------------------------------|--------------------|------------------|----------------|--|
|                                                                                                                                                                                                                                                                       |                                                                                                  | DRAWN: J.LEE       | DATE: OCT. 06/09 |                |  |
|                                                                                                                                                                                                                                                                       |                                                                                                  | CHECKED:           | DATE:            |                |  |
| FDAC INC TORONTO, ONTARIO CANADA YOUR CONNECTION TO QUALITY & SERVICE  THESE DRAWINGS AND SPECIFICATIONS ARE THE PROPERTY OF EDAC INCAND SHALL NOT BE REPRODUCED, OR COPIED OR USED AS THE BASIS FOR THE MANUFACTURE OR SALE OF APPARATUS WITHOUT WRITTEN PERMISSION. | SCALE: NTS                                                                                       | SHEET              | 2 <b>OF</b> 3    |                |  |
|                                                                                                                                                                                                                                                                       | SHALL NOT BE REPRODUCED, OR COPIED OR USED AS THE BASIS FOR THE MANUFACTURE OR SALE OF APPARATUS | DRAWING NUMBER     |                  | ISSUE          |  |
|                                                                                                                                                                                                                                                                       |                                                                                                  | 337 Assembly       |                  | 1              |  |