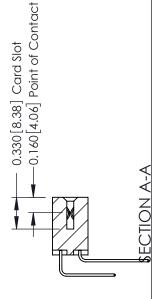

ACAD REFERENCE NO.

ISSUE NUMBER

ORIGINAL

1

| 337 / 387 Series Card Edge                                            | 337 / 387 Series Card Edge Connector                                                                                                                                                             |                | 337 ENG MASTER   |               |
|-----------------------------------------------------------------------|--------------------------------------------------------------------------------------------------------------------------------------------------------------------------------------------------|----------------|------------------|---------------|
| Contact Bend Detail                                                   |                                                                                                                                                                                                  | DRAWN: J.LEE   | DATE: OCT. 06/09 |               |
|                                                                       |                                                                                                                                                                                                  | CHECKED:       | DATE:            |               |
| EDAC INC TORONTO, ONTARIO CANADA YOUR CONNECTION TO QUALITY & SERVICE | THESE DRAWINGS AND SPECIFICATIONS ARE THE PROPERTY OF EDAC INC.,AND SHALL NOT BE REPRODUCED, OR COPIED OR USED AS THE BASIS FOR THE MANUFACTURE OR SALE OF APPARATUS WITHOUT WRITTEN PERMISSION. | SCALE: NTS     | SHEET            | 2 <b>OF</b> 3 |
|                                                                       |                                                                                                                                                                                                  | DRAWING NUMBER |                  | ISSUE         |
|                                                                       |                                                                                                                                                                                                  | 337 Assembly   |                  | 1             |