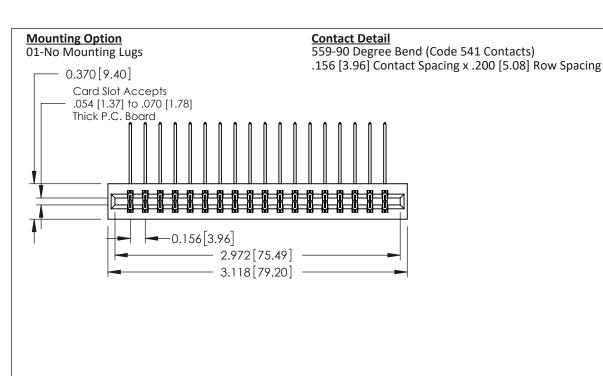

THIS IS A C.A.D. GENERATED DRAWING DO NOT MAKE MANUAL REVISIONS TO MASTER.

ISSUE NUMBER

ORIGINAL

337 FNG MASTER

**See Accompanying Pages for:** 

- **Contact Bend Details**
- **Mounting Options**

337 / 387 Series Card Edge Connector Part Number: 337-036-559-201