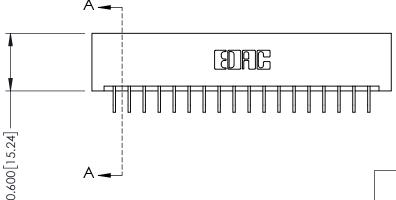

ACAD REFERENCE NO.

ISSUE NUMBER

ORIGINAL

1

| 337 / 387 Series Card Edge                                            | 337 / 387 Series Card Edge Connector                                                                                                                                                             |                | 337 ENG MASTER   |               |
|-----------------------------------------------------------------------|--------------------------------------------------------------------------------------------------------------------------------------------------------------------------------------------------|----------------|------------------|---------------|
| Contact Bend Detail                                                   |                                                                                                                                                                                                  | DRAWN: J.LEE   | DATE: OCT. 06/09 |               |
|                                                                       |                                                                                                                                                                                                  | CHECKED:       | DATE:            |               |
| EDAC INC TORONTO, ONTARIO CANADA YOUR CONNECTION TO QUALITY & SERVICE | THESE DRAWINGS AND SPECIFICATIONS ARE THE PROPERTY OF EDAC INC.,AND SHALL NOT BE REPRODUCED, OR COPIED OR USED AS THE BASIS FOR THE MANUFACTURE OR SALE OF APPARATUS WITHOUT WRITTEN PERMISSION. | SCALE: NTS     | SHEET            | 2 <b>OF</b> 3 |
|                                                                       |                                                                                                                                                                                                  | DRAWING NUMBER |                  | ISSUE         |
|                                                                       |                                                                                                                                                                                                  | 337 Assembly   |                  | 1             |