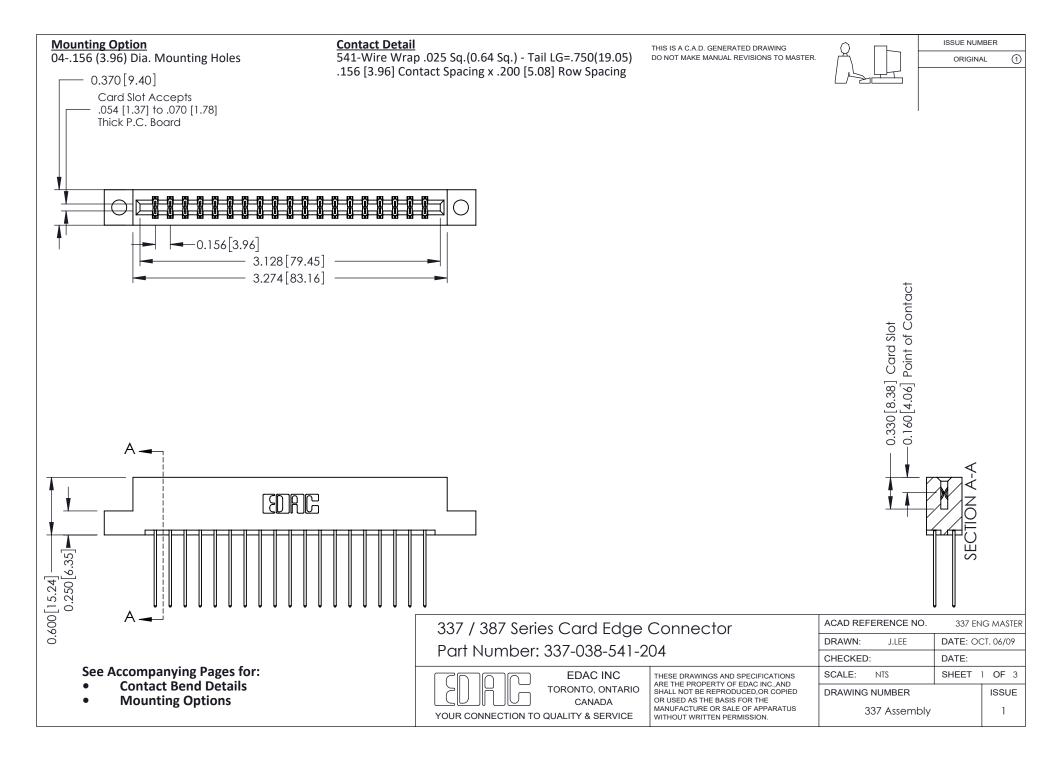

ISSUE NUMBER

ORIGINAL

1



| 337 / 387 Series Card Edge Connector<br>Contact Bend Detail           |                                                                                                                                                                                                  | ACAD REFERENCE NO. 337 E |                  | G MASTER      |
|-----------------------------------------------------------------------|--------------------------------------------------------------------------------------------------------------------------------------------------------------------------------------------------|--------------------------|------------------|---------------|
|                                                                       |