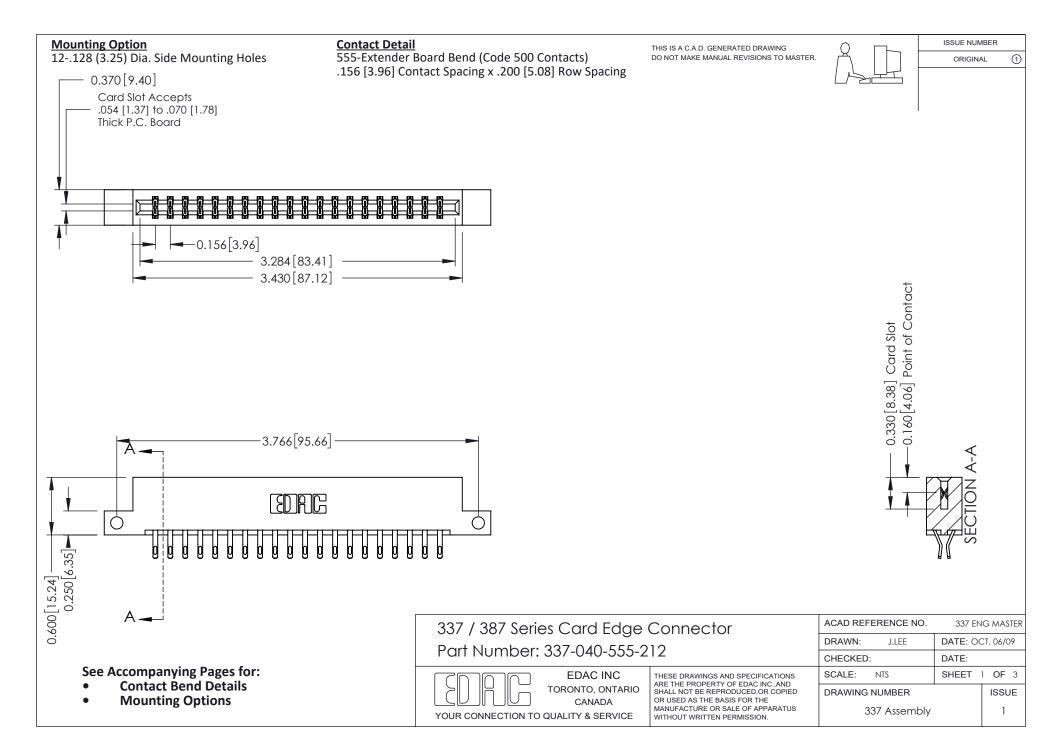

ISSUE NUMBER

ORIGINAL

1

| 337 / 387 Series Card Edge Connector<br>Contact Bend Detail           |                                                                                                                                                                                                  | ACAD REFERENCE NO. 337 E |                  | G MASTER      |
|-----------------------------------------------------------------------|--------------------------------------------------------------------------------------------------------------------------------------------------------------------------------------------------|--------------------------|------------------|---------------|
|                                                                       |                                                                                                                                                                                                  | DRAWN: J.LEE             | DATE: OCT. 06/09 |               |
|                                                                       |                                                                                                                                                                                                  | CHECKED: DATE:           |                  |               |
| EDAC INC TORONTO, ONTARIO CANADA YOUR CONNECTION TO QUALITY & SERVICE | THESE DRAWINGS AND SPECIFICATIONS ARE THE PROPERTY OF EDAC INC.,AND SHALL NOT BE REPRODUCED, OR COPIED OR USED AS THE BASIS FOR THE MANUFACTURE OR SALE OF APPARATUS WITHOUT WRITTEN PERMISSION. | SCALE: NTS               | SHEET            | 2 <b>OF</b> 3 |
|                                                                       |                                                                                                                                                                                                  | DRAWING NUMBER           |                  | ISSUE         |
|                                                                       |                                                                                                                                                                                                  | 337 Assembly             |                  | 1             |