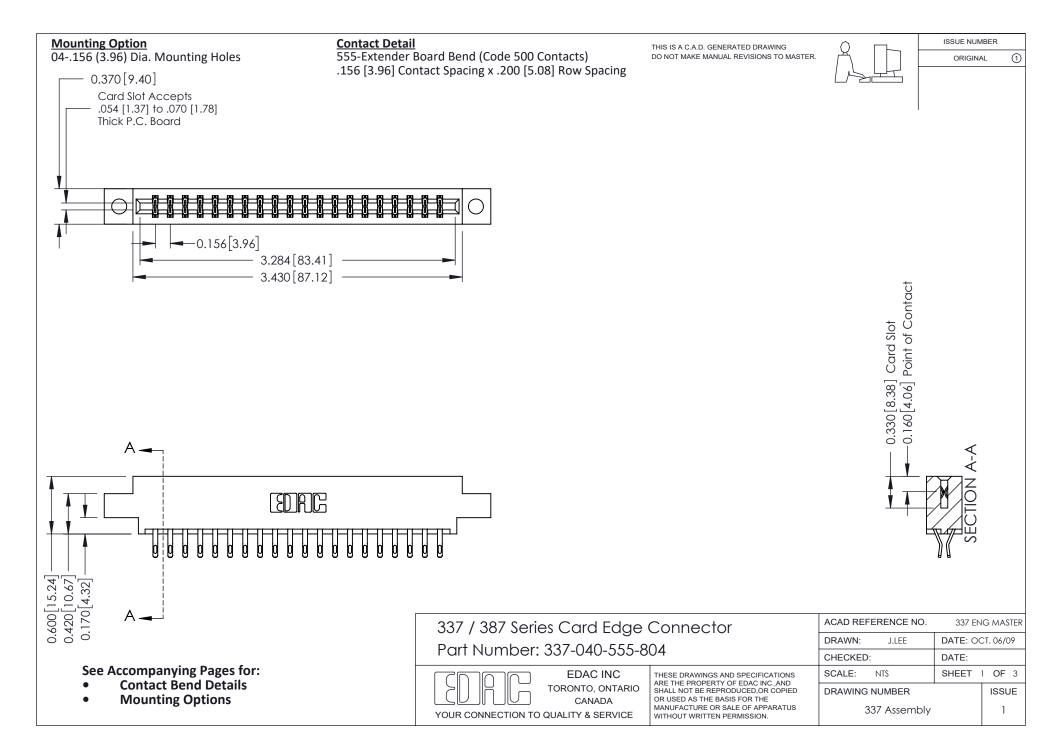

ISSUE NUMBER

ORIGINAL

1

| 337 / 387 Series Card Edge Connector<br>Contact Bend Detail           |                                                                                                                                                                                                  | ACAD REFERENCE NO. 337 E |                  | G MASTER      |
|-----------------------------------------------------------------------|--------------------------------------------------------------------------------------------------------------------------------------------------------------------------------------------------|--------------------------|------------------|---------------|
|                                                                       |                                                                                                                                                                                                  | DRAWN: J.LEE             | DATE: OCT. 06/09 |               |
|                                                                       |                                                                                                                                                                                                  | CHECKED: DATE:           |                  |               |
| EDAC INC TORONTO, ONTARIO CANADA YOUR CONNECTION TO QUALITY & SERVICE | THESE DRAWINGS AND SPECIFICATIONS ARE THE PROPERTY OF EDAC INC.,AND SHALL NOT BE REPRODUCED, OR COPIED OR USED AS THE BASIS FOR THE MANUFACTURE OR SALE OF APPARATUS WITHOUT WRITTEN PERMISSION. | SCALE: NTS               | SHEET            | 2 <b>OF</b> 3 |
|                                                                       |                                                                                                                                                                                                  | DRAWING NUMBER           |                  | ISSUE         |
|                                                                       |                                                                                                                                                                                                  | 337 Assembly             |                  | 1             |