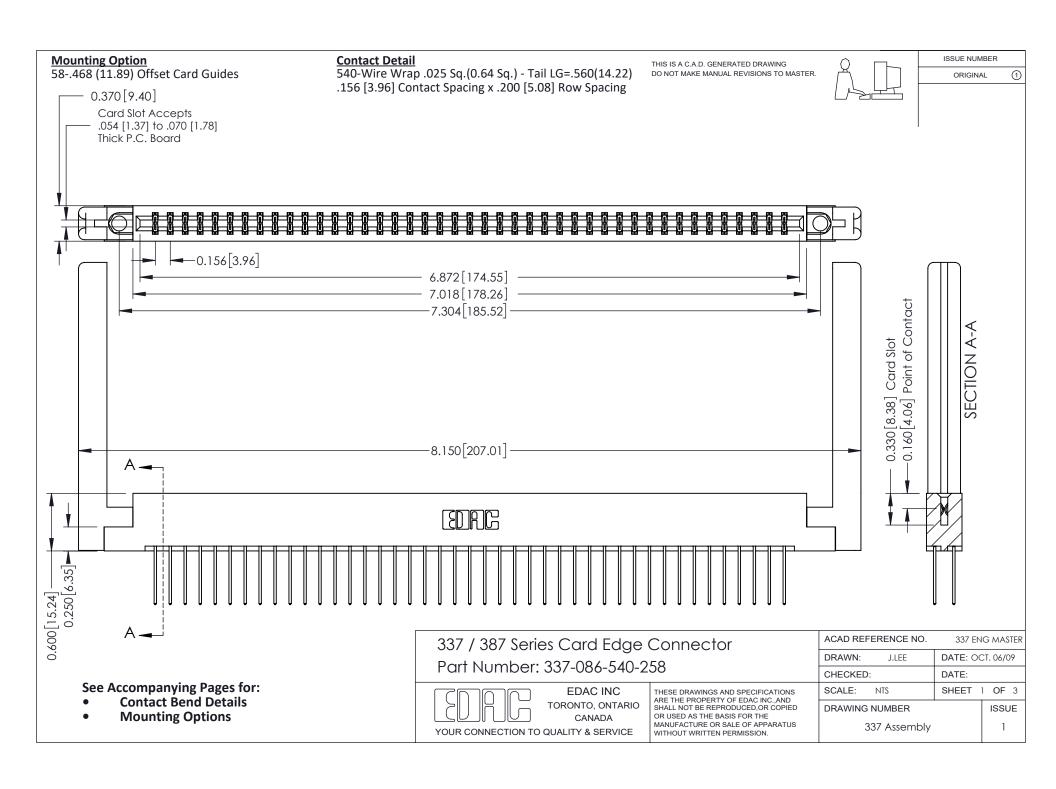

ISSUE NUMBER

ORIGINAL

1



| 337 / 387 Series Card Edge Connector<br>Contact Bend Detail           |                                                                                                                                                                                                  | ACAD REFERENCE NO. 337 E |                  | G MASTER      |
|-----------------------------------------------------------------------|--------------------------------------------------------------------------------------------------------------------------------------------------------------------------------------------------|--------------------------|------------------|---------------|
|                                                                       |